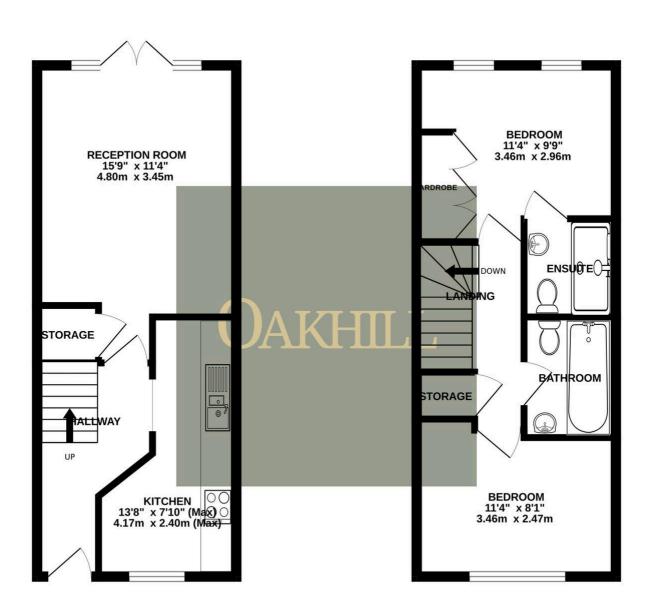

## Meadowbrook Court, Worton Road, Isleworth - TW7

Offers in Excess of £425,000 Freehold

Situated in a popular gated development, this two double bedroom home is ideally located for access to public transport, local schools and amenities and is offered to the market with no forward chain. The ground floor offers a welcoming hallway, good sized kitchen and spacious reception room with French doors leading to the rear garden. The first floor offers a double bedroom with built in wardrobe and en-suite shower room, second double bedroom and a family bathroom. Externally the property benefits from a well kept front garden, a spacious south facing rear garden and allocated parking in a private car port. The property also benefits from gas central heating, double glazing ample internal storage and access to loft space. There is potential to extend the property subject to the

relevant planning consent.

GROUND FLOOR 1ST FLOOR

Whilst every attempt has been made to ensure the accuracy of the floorplan contained here, measurements of doors, windows, rooms and any other items are approximate and no responsibility is taken for any error, omission or mis-statement. This plan is for illustrative purposes only and should be used as such by any prospective purchaser. The services, systems and appliances shown have not been tested and no guarantee as to their operability or efficiency can be given.