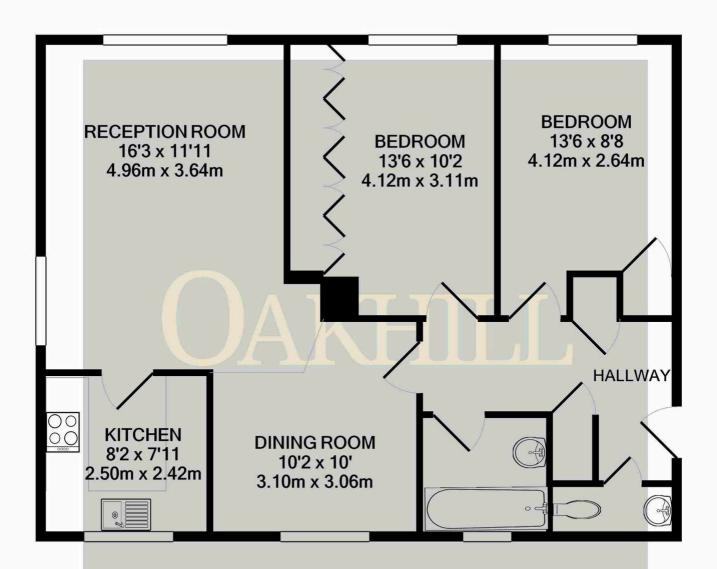

## Deborah Close, Isleworth - TW7 4NY

£365,000 Leasehold

This spacious two-bedroom first floor flat is located in a quiet development and also benefits from a private garage. Offering plenty of natural light, the property is well presented throughout. The property offers two double bedrooms, both with built in wardrobes, newly fitted bathroom, separate WC, dining room, large dual aspect reception room and separate newly fitted kitchen. Situated close to Isleworth Train Station, Osterley Tube Station, Osterley Park, local schools and amenities the property also benefits from a long lease and lift access.

Whilst every attempt has been made to ensure the accuracy of the floor plan contained here, measurements of doors, windows, rooms and any other items are approximate and no responsibility is taken for any error, omission, or mis-statement. This plan is for illustrative purposes only and should be used as such by any prospective purchaser. The services, systems and appliances shown have not been tested and no guarantee as to their operability or efficiency can be given