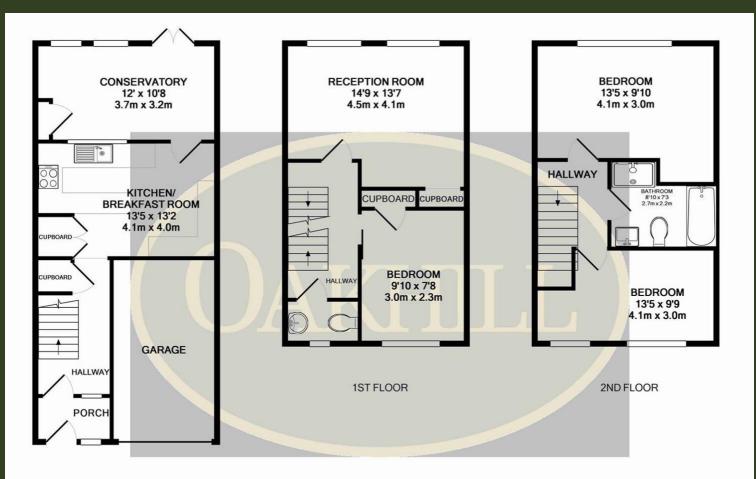

**GROUND FLOOR** 

Whilst every attempt has been made to ensure the accuracy of the floor plan contained here, measurements of doors, windows, rooms and any other items are approximate and no responsibility is taken for any error, omission, or mis-statement. This plan is for illustrative purposes only and should be used as such by any prospective purchaser. The services, systems and appliances shown have not been tested and no guarantee as to their operability or efficiency can be given

Made with Metropix ©2016

OAKHILL