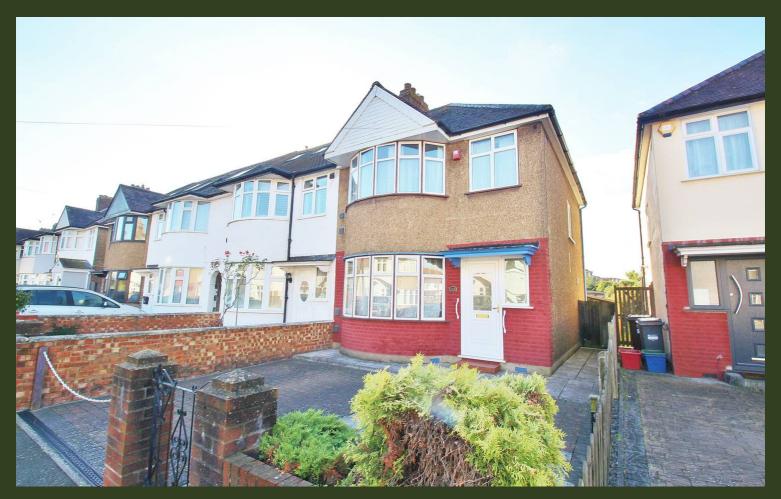

## Elmer Gardens, Isleworth - TW7 6HA

£575,000 Freehold

Spacious three bedroom end of terrace home located in a quiet cul-de-sac, offered to the market with no forward chain. The property is ideally located for local amenities and transport links. The accommodation features a good size reception room with bay window, dining room overlooking the rear garden, galley kitchen, bathroom with separate wc, two double bedrooms and a single bedroom. Further features include driveway parking, a large south facing, well kept rear garden with a garage and gated rear access, gas central heating, access to a large loft space and double glazing throughout. The property offers an excellent opportunity to extend subject to the relevant planning consent.