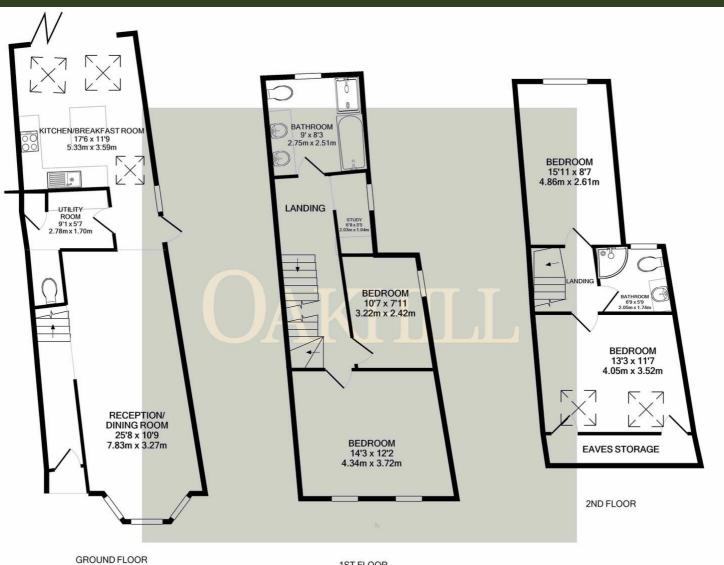

## £850,000 Freehold

Situated on a popular residential road, this beautifully presented, four double bedroom, end of terrace family home is ideally located for access to Isleworth train station, a range of excellent local schools and amenities. The ground floor has been extended and offers a spacious through reception/dining room with bay window, a bright and modern kitchen with a breakfast room featuring bi-folding doors that lead out to the rear garden, a utility room and WC. The first floor offers an lovely, spacious master bedroom, a good sized second double bedroom, a cosy study area and a luxury four piece family bathroom. The loft has been converted to create two further double bedrooms and a good sized shower room. Externally the property offers a private rear garden with side access and an outbuilding, perfect for a home office. The property also benefits from double glazing, gas central heating and eaves storage. Resident permit parking is available on the street.

**1ST FLOOR** 

Whilst every attempt has been made to ensure the accuracy of the floor plan contained here, measurements of doors, windows, rooms and any other items are approximate and no responsibility is taken for any erorr, omission, or mis-statement. This plan is for illustrative purposes only and should be used as such by any prospective purchaser. The services, systems and appliances shown have not been tested and no guarantee as to their operability or efficiency can be given Made with Metropix ©2024