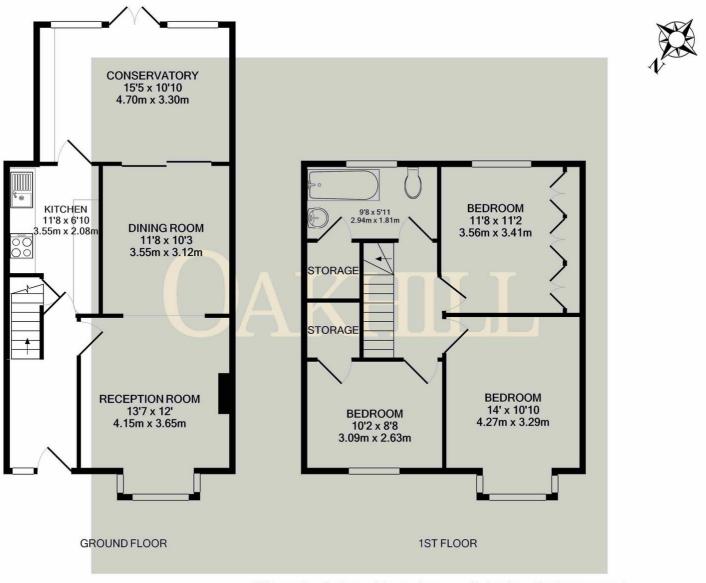

## £675,000 Freehold

Situated in a desirable location close to Isleworth station and a choice of schools, this three double bedroom family home is offered to the market. Upon entering the home, you are greeted by a spacious and well-appointed living area that promises a comfortable and functional environment. The ground floor accommodation features a large reception room with separate dining area, conservatory overlooking the rear garden and a galley kitchen. The first floor offers a master bedroom with built in wardrobes, second double bedroom with built in wardrobes, third double bedroom and a spacious family bathroom with built in storage. Externally the property offers driveway parking and an excellent size garden with raised patio area and a detached outbuilding, providing space for flexible use.

t

Whilst every attempt has been made to ensure the accuracy of the floor plan contained here, measurements of doors, windows, rooms and any other items are approximate and no responsibility is taken for any error, omission, or mis-statement. This plan is for illustrative purposes only and should be used as such by any prospective purchaser. The services, systems and appliances shown have not been tested and no guarantee as to their operability or efficiency can be given Made with Metropix ©2024