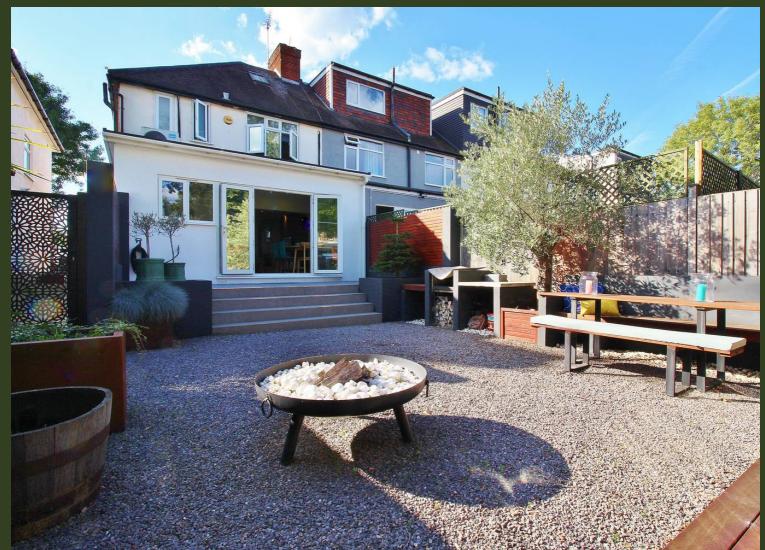

## Clayton Road, Isleworth - TW7

£650,000 Freehold

Situated on a prime residential road, this beautifully presented three bedroom family home is offered to the market with no forward chain. The property is ideally located for access to public transport, local schools and amenities. The ground floor offers a large through reception/dining room, extended kitchen/breakfast room and downstairs shower room. The first floor offers a master bedroom with a bay window, built in wardrobe and air conditioning, second double bedroom with built in wardrobe and air conditioning, single bedroom and luxury family bathroom with underfloor heating. Externally the property offers driveway parking, a good sized rear garden with side access and a summerhouse with air conditioning, perfect for a home office or gym. The property also benefits from gas central heating, double glazing and access to loft space. There is potential to extend the property subject to the relevant planning consent.