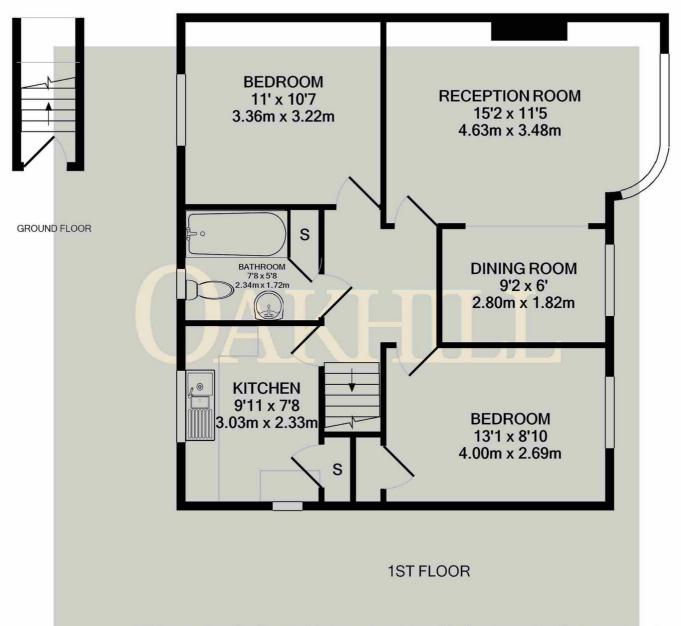

## Warkworth Gardens, Isleworth - TW7

£400,000 Leasehold

Situated in a quiet cul-de-sac, just a short walk from Syon Lane train station and local amenities, this spacious two bedroom first floor maisonette is offered to the market with no forward chain. Benefiting from its own entranceway, the property offers two good sized double bedroom, a spacious open plan reception/dining room, separate kitchen and family bathroom. Externally the property offers a large private rear garden. The property also benefits from a lease in excess of 900 years, low ground rent, no service charge, gas central heating and access to a large loft space. Resident permit parking is available on the street.

Whilst every attempt has been made to ensure the accuracy of the floor plan contained here, measurements of doors, windows, rooms and any other items are approximate and no responsibility is taken for any error, omission, or mis-statement. This plan is for illustrative purposes only and should be used as such by any prospective purchaser. The services, systems and appliances shown have not been tested and no guarantee as to their operability or efficiency can be given