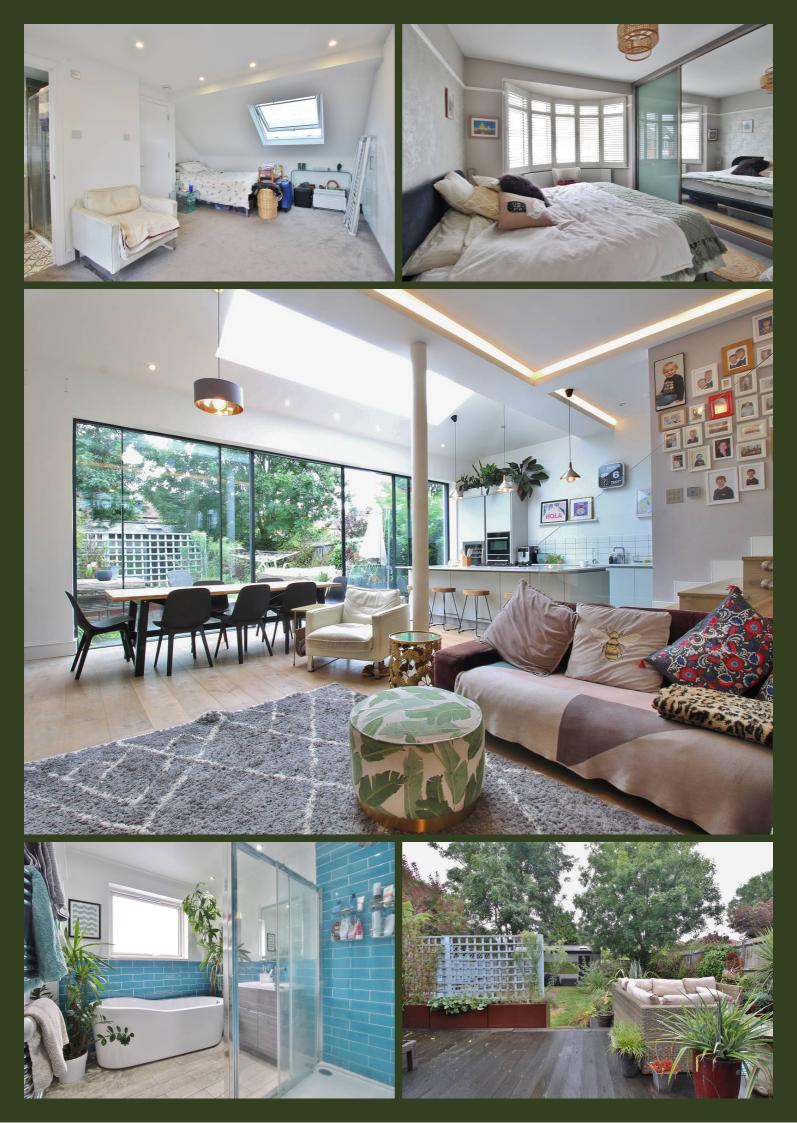

## £1,000,000 Freehold

Offering an excellent opportunity to acquire a spacious family home in an ideal location, within close proximity to Syon Lane station and a choice of schools. Upon entering the property, you are greeted by the stand out feature of this home, a spectacular open plan reception area that seamlessly flows into the modern kitchen, creating the perfect space for entertaining guests and family gatherings. The high ceilings and large windows accentuate this space creating a bright and inviting atmosphere. The ground floor further features a large formal reception room, utility room, downstairs cloakroom and storage area. The first floor provides a luxury family bathroom, two large double bedrooms, additional wc and a third bedroom with adjoining study area. The loft has been converted to provide a large double bedroom with en-suite shower room. Externally the property offers a good size rear garden with outbuilding/home office and driveway parking for two cars.