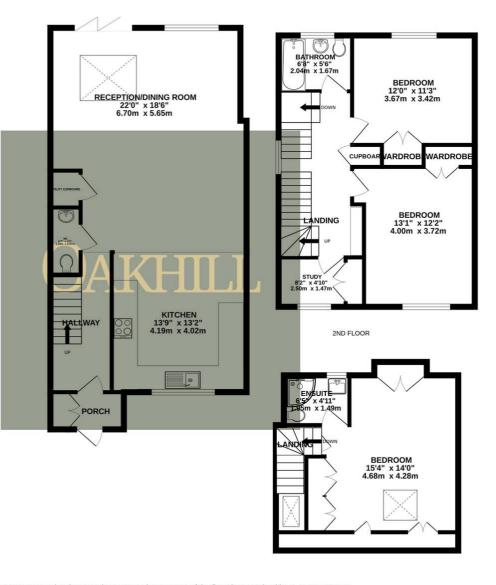

## £925,000 Freehold

This beautifully refurbished four bedroom semi detached property offers an exceptional opportunity in an enviable location. Situated within walking distance to a choice of excellent schools, this home has been finished to a high standard throughout, promising modern luxury and comfort at every turn. Step inside to discover a spacious open plan living area, ideal for both relaxing and entertaining. The elegant design seamlessly integrates the living space,creating a seamless flow throughout the ground floor. The kitchen boasts contemporary fittings and fixtures as well as plenty of space to dine. There is also a downstairs cloakroom and a separate utility area. The first floor offers two large double bedrooms with built in wardrobes, luxury family bathroom and an additional single bedroom/home office. The loft has been converted to provide a stunning master bedroom with en-suite shower room, integral storage and Juliette balcony. Externally the property offers a landscaped rear garden with a fully equipped garden room, providing extra space for relaxation or working from home. There is driveway parking for two cars along with gated side access.

GROUND FLOOR

Whilst every attempt has been made to ensure the accuracy of the floorplan contained here, measurements of doors, windows, rooms and any other items are approximate and no responsibility is taken for any error, omission or mis-statement. This plan is for illustrative purposes only and should be used as such by any prospective purchaser. The services, systems and appliances shown have not been tested and no guarantee as to their operability or efficiency can be given. Made with Metropix ©2024