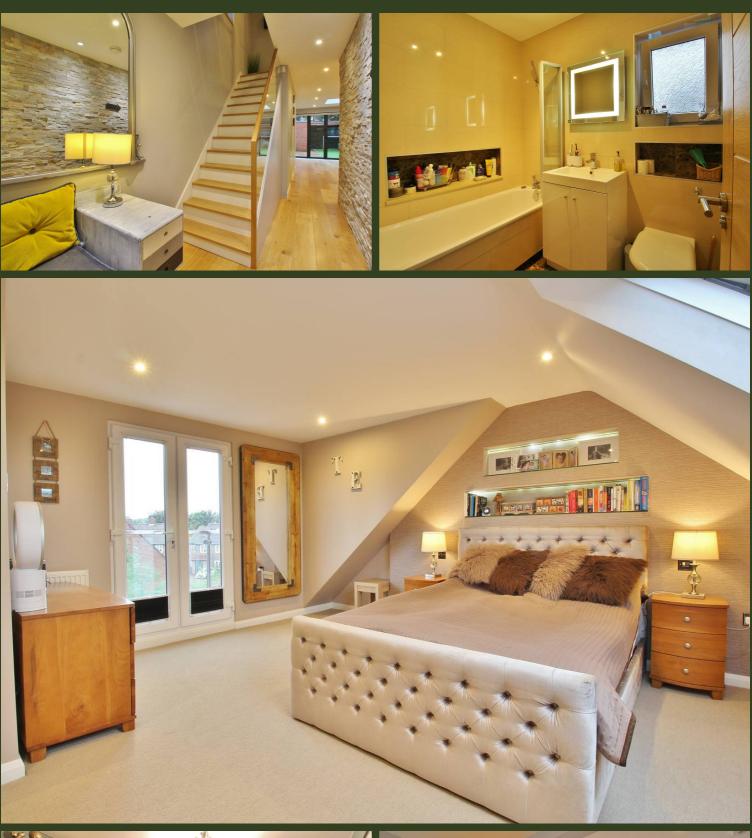

## £925,000 Freehold

This beautifully refurbished four bedroom semi detached property offers an exceptional opportunity in an enviable location. Situated within walking distance to a choice of excellent schools, this home has been finished to a high standard throughout, promising modern luxury and comfort at every turn. Step inside to discover a spacious open plan living area, ideal for both relaxing and entertaining. The elegant design seamlessly integrates the living space,creating a seamless flow throughout the ground floor. The kitchen boasts contemporary fittings and fixtures as well as plenty of space to dine. There is also a downstairs cloakroom and a separate utility area. The first floor offers two large double bedrooms with built in wardrobes, luxury family bathroom and an additional single bedroom/home office. The loft has been converted to provide a stunning master bedroom with en-suite shower room, integral storage and Juliette balcony. Externally the property offers a landscaped rear garden with a fully equipped garden room, providing extra space for relaxation or working from home. There is driveway parking for two cars along with gated side access.