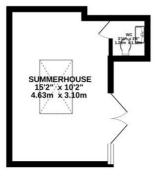

## £925,000 Freehold

This beautifully refurbished four bedroom semi detached property offers an exceptional opportunity in an enviable location. Situated within walking distance to a choice of excellent schools, this home has been finished to a high standard throughout, promising modern luxury and comfort at every turn. Step inside to discover a spacious open plan living area, ideal for both relaxing and entertaining. The elegant design seamlessly integrates the living space,creating a seamless flow throughout the ground floor. The kitchen boasts contemporary fittings and fixtures as well as plenty of space to dine. There is also a downstairs cloakroom and a separate utility area. The first floor offers two large double bedrooms with built in wardrobes, luxury family bathroom and an additional single bedroom/home office. The loft has been converted to provide a stunning master bedroom with en-suite shower room, integral storage and Juliette balcony. Externally the property offers a landscaped rear garden with a fully equipped garden room, providing extra space for relaxation or working from home. There is driveway parking for two cars along with gated side access.

GROUND FLOOR

Whilst every attempt has been made to ensure the accuracy of the floorplan contained here, measurements of doors, windows, rooms and any other items are approximate and no responsibility is taken for any error, omission or mis-statement. This plan is for illustrative purposes only and should be used as such by any prospective purchaser. The services, systems and appliances shown have not been tested and no guarantee as to their operability or efficiency can be given. Made with Metropix ©2024