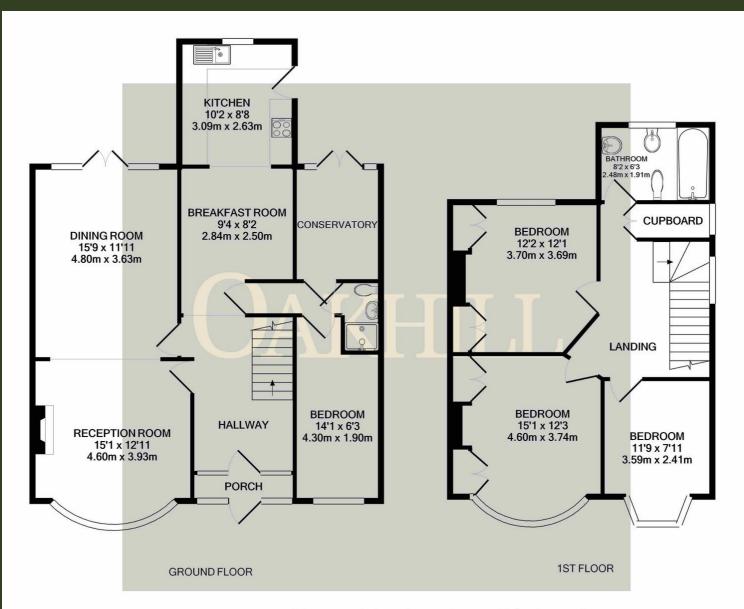

## Cranmore Avenue, Isleworth - TW7

£925,000 Freehold

This spacious four bedroom semi-detached family home is offered to the market with no forward chain. Situated on a prime residential road, the property is ideally located for access to Osterley tube station, local schools and amenities. The ground floor has been extended at the side and offers a welcoming hallway, large through lounge/dining room with French doors leading out to a private rear garden, large kitchen and breakfast room, bedroom, shower room and conservatory. The first floor offers a large master bedroom with built in wardrobes, second double bedroom, good sized single bedroom and a family bathroom. Externally the property offers driveway parking for two cars and a large rear garden. The property also benefits from gas central heating, double glazing and access to loft space. There is also potential for further extension subject to the relevant planning consent.

Whilst every attempt has been made to ensure the accuracy of the floor plan contained here, measurements of doors, windows, rooms and any other items are approximate and no responsibility is taken for any error, omission, or mis-statement. This plan is for illustrative purposes only and should be used as such by any prospective purchaser. The services, systems and appliances shown have not been tested and no guarantee as to their operability or efficiency can be given