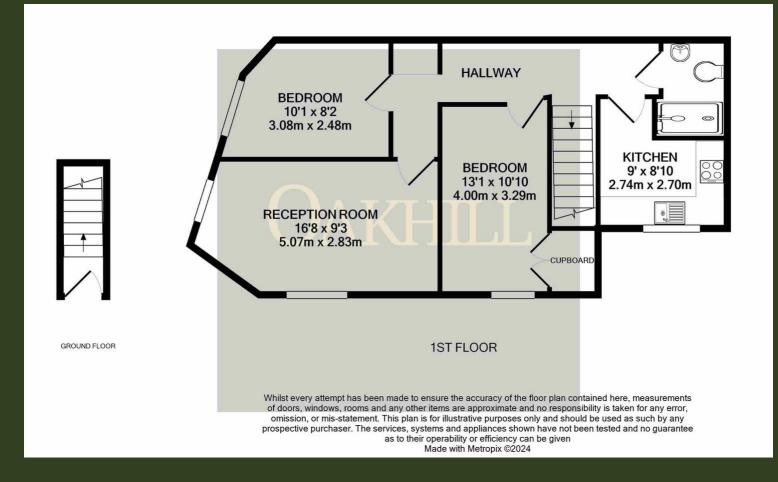

## Worple Road, Isleworth - TW7

£325,000 Leasehold

Set in the heart of Old Isleworth, ideally located for access to the Thames Riverside, public transport, a range of excellent local schools and amenities, this well presented first floor apartment is offered to the market with no forward chain. Benefiting from its own entranceway, the property offers a large master bedroom with built in wardrobes, spacious dual aspect reception room, second bedroom, kitchen and luxury shower room. The property also benefits from a lease in excess of 110 years, access to loft space, double glazing, gas central heating and resident permit parking.