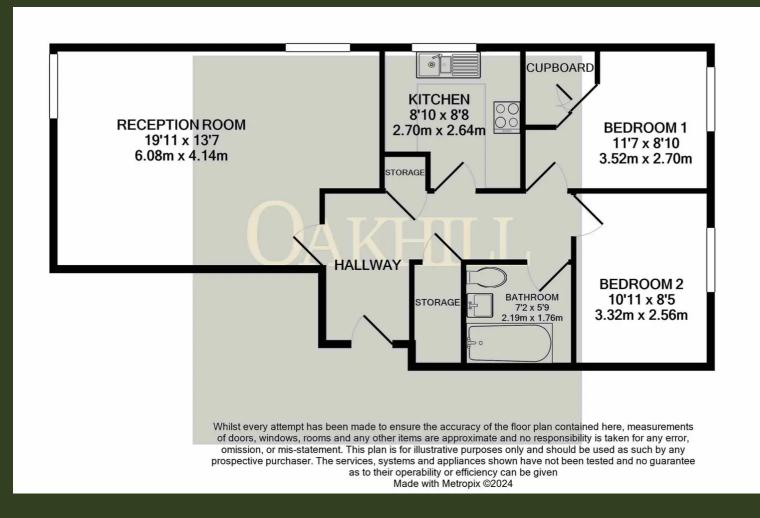

## Ridgemead Court, Twickenham Road - TW7

£335,000 Share of Freehold

This well presented, spacious two double bedroom flat situated in a popular development, close to Syon train station, local schools, amenities and Syon Park. Offered with no forward chain, the property offers a welcoming hallway, large double bedroom with built in wardrobe, second double bedroom, a well kept family bathroom, spacious dual aspect reception room and sperate kitchen. The property also benefits from allocated parking, a share of the freehold, double glazing, gas central heating and ample internal storage.