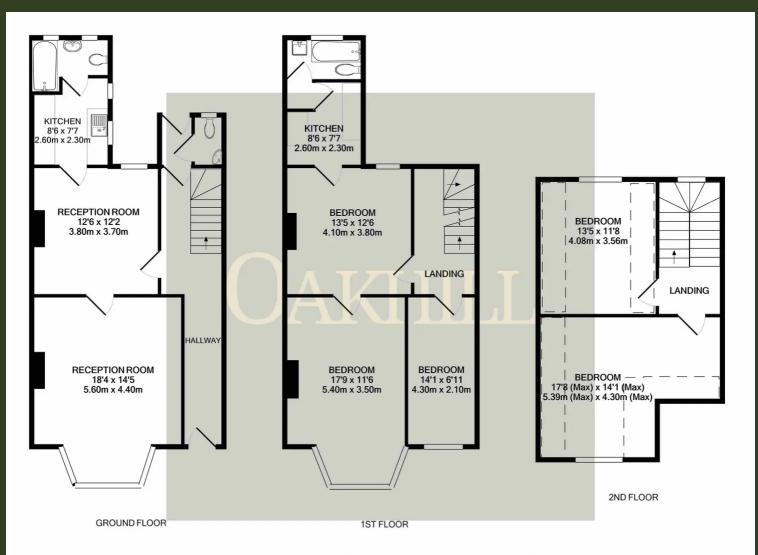

## London Road, Isleworth - TW7

£650,000 Freehold

This spacious period property is ideally located for access to Isleworth train station, a range of excellent local schools and local amenities. Offered to the market with no forward chain, the property is in need of modernising but offers excellent potential to create a magnificent family home or with the relevant planning consent it could be converted into apartments. The ground floor offers a welcoming hallway, two large reception rooms, kitchen, bathroom and separate WC. The first floor offers two double bedrooms, a large single bedroom. a second kitchen and bathroom. The second floor offers two further double bedrooms. Externally the property offers a private rear garden and driveway parking.

Whilst every attempt has been made to ensure the accuracy of the floor plan contained here, measurements of doors, windows, rooms and any other items are approximate and no responsibility is taken for any error, omission, or mis-statement. This plan is for illustrative purposes only and should be used as such by any prospective purchaser. The services, systems and appliances shown have not been tested and no guarantee as to their operability or efficiency can be given Made with Metropix ©2024