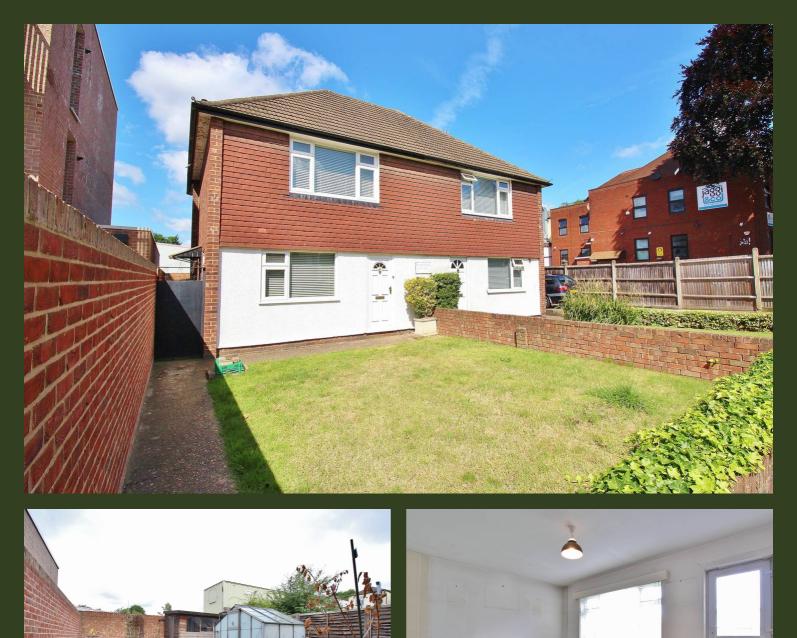

## Floriston Villas, St. Johns Road, Isleworth - TW7 6NB

## £480,000 Freehold

This spacious two double bedroom semi detached home is offered to the market with no forward chain and provides excellent opportunity. Located within a stones throw of Isleworth station, bus links and local amenities, the property also benefits from a separate garage, perfect for storage or parking. The accommodation features a good size kitchen/breakfast room with doorway to the side gated side access, large reception room overlooking the well kept rear garden, master bedroom with two large storage cupboards, second double bedroom with built in storage and a family bathroom. The property further benefits from loft space, resident permit parking, gas central heating and double glazed windows.