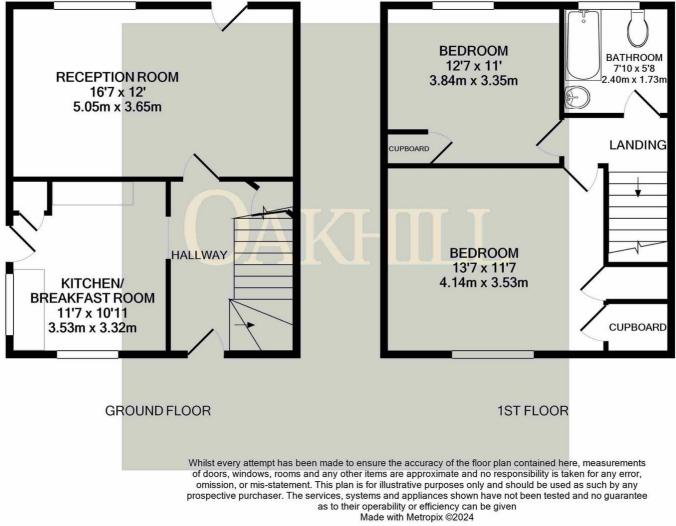

## £480,000 Freehold

This spacious two double bedroom semi detached home is offered to the market with no forward chain and provides excellent opportunity. Located within a stones throw of Isleworth station, bus links and local amenities, the property also benefits from a separate garage, perfect for storage or parking. The accommodation features a good size kitchen/breakfast room with doorway to the side gated side access, large reception room overlooking the well kept rear garden, master bedroom with two large storage cupboards, second double bedroom with built in storage and a family bathroom. The property further benefits from loft space, resident permit parking, gas central heating and double glazed windows.