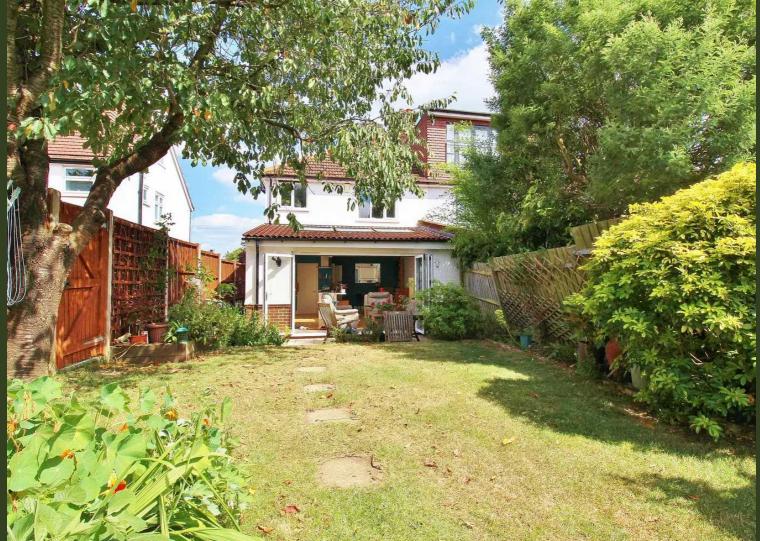

## Woodland Gardens, Isleworth - TW7

£750,000 Freehold

Situated in the ever popular Woodlands area of Isleworth, this well presented, semi-detached, three bedroom family home is offered to the market with no forward chain. Ideally located for local amenities, public transport and the best local schools, the property backs on to the WERFA Pavilion and the communal facilities which it has to offer. The ground floor accommodation has been extended at the rear to provide a bright spacious reception/dining room and open plan kitchen, separate front reception room with fireplace, downstairs we and cloakroom. The first floor offers a lovely four-piece family bathroom, two double bedrooms and a good sized single bedroom The property also benefits from off driveway parking, good sized west facing rear garden which gets plenty of sunlight, separate double garage, external bike storage, side access and ample internal storage.