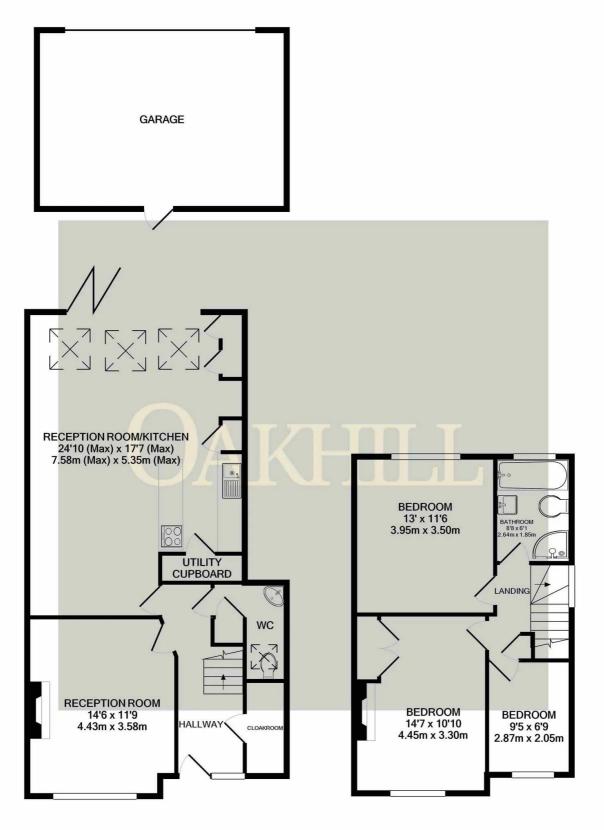

## Woodland Gardens, Isleworth - TW7

£750,000 Freehold

Situated in the ever popular Woodlands area of Isleworth, this well presented, semi-detached, three bedroom family home is offered to the market with no forward chain. Ideally located for local amenities, public transport and the best local schools, the property backs on to the WERFA Pavilion and the communal facilities which it has to offer. The ground floor accommodation has been extended at the rear to provide a bright spacious reception/dining room and open plan kitchen, separate front reception room with fireplace, downstairs we and cloakroom. The first floor offers a lovely four-piece family bathroom, two double bedrooms and a good sized single bedroom The property also benefits from off driveway parking, good sized west facing rear garden which gets plenty of sunlight, separate double garage, external bike storage, side access and ample internal storage.

GROUND FLOOR 1ST FLOOR

Whilst every attempt has been made to ensure the accuracy of the floor plan contained here, measurements of doors, windows, rooms and any other items are approximate and no responsibility is taken for any error, omission, or mis-statement. This plan is for illustrative purposes only and should be used as such by any prospective purchaser. The services, systems and appliances shown have not been tested and no guarantee as to their operability or efficiency can be given