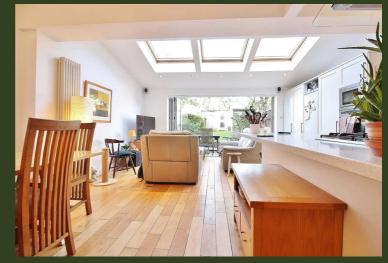

## Woodland Gardens, Isleworth - TW7

£750,000 Freehold

Situated in the ever popular Woodlands area of Isleworth, this well presented, semi-detached, three bedroom family home is offered to the market with no forward chain. Ideally located for local amenities, public transport and the best local schools, the property backs on to the WERFA Pavilion and the communal facilities which it has to offer. The ground floor accommodation has been extended at the rear to provide a bright spacious reception/dining room and open plan kitchen, separate front reception room with fireplace, downstairs we and cloakroom. The first floor offers a lovely four-piece family bathroom, two double bedrooms and a good sized single bedroom The property also benefits from off driveway parking, good sized west facing rear garden which gets plenty of sunlight, separate double garage, external bike storage, side access and ample internal storage.