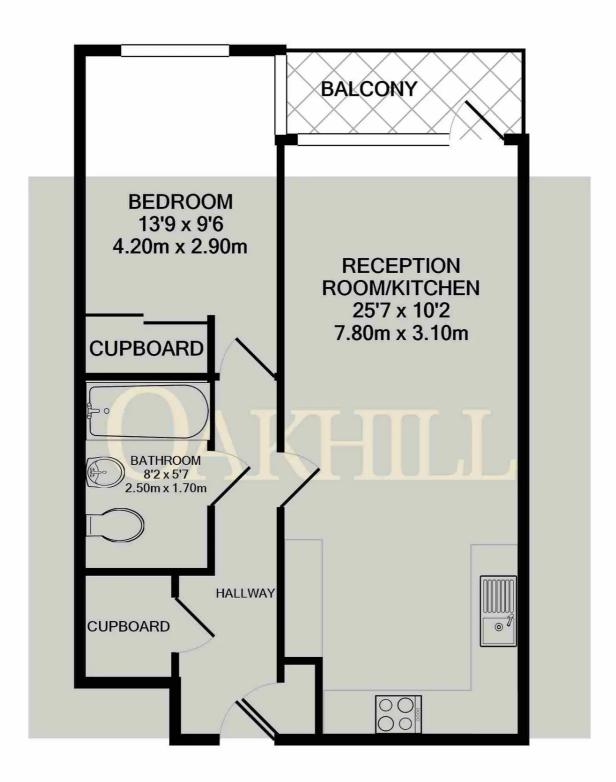

Whilst every attempt has been made to ensure the accuracy of the floor plan contained here, measurements of doors, windows, rooms and any other items are approximate and no responsibility is taken for any error, omission, or mis-statement. This plan is for illustrative purposes only and should be used as such by any prospective purchaser. The services, systems and appliances shown have not been tested and no guarantee as to their operability or efficiency can be given

Made with Metropix ©2024

Oakhill Estate Agents
6 South Street, Isleworth, TW7 7BG