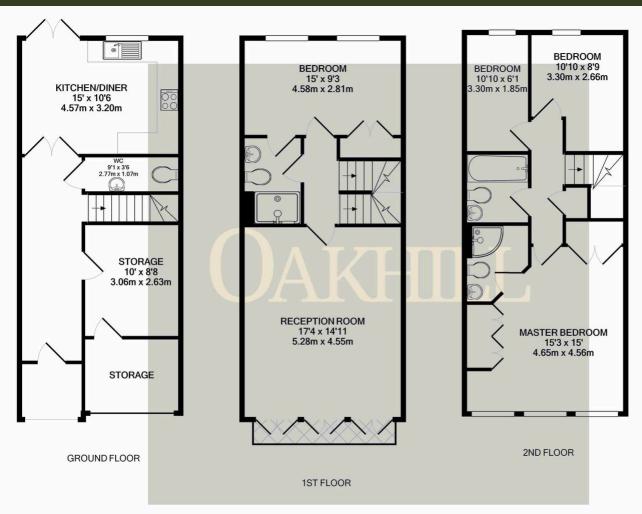

## Guide Price £725,000 Freehold Freehold

This spacious four bedroom townhouse is situated in a popular modern development in the heart of Old Isleworth. Ideally located for access to a range of excellent local schools, Old Deer Park, and the shops and cafes of Old Isleworth, the property is offered with no forward chain. Split over three floors the downstairs accommodation offers a welcoming hallway, integral garage which has been split into two storage rooms, downstairs WC and a spacious kitchen/diner with direct access to the private rear garden. through to fitted kitchen with room for dining, offering direct access to private rear south facing garden. The first floor consists of spacious living area with Juliette balcony, large double bedroom with a Jack and Jill shower room. The top floor offers a master bedroom with built-in storage and en-suite shower room, third double bedroom, a good sized single bedroom and modern family bathroom. The property also benefits from driveway parking.

Whilst every attempt has been made to ensure the accuracy of the floor plan contained here, measurements of doors, windows, rooms and any other items are approximate and no responsibility is taken for any error, omission, or mis-statement. This plan is for illustrative purposes only and should be used as such by any prospective purchaser. The services, systems and appliances shown have not been tested and no guarantee as to their operability or efficiency can be given Made with Metropix ©2024