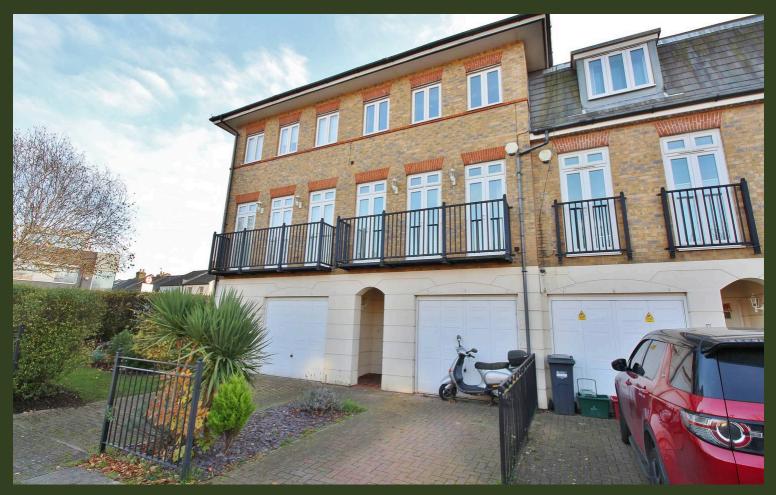

## Elizabeth Gardens, Isleworth - TW7

Guide Price £775,000 Freehold

This spacious four bedroom townhouse is situated in a popular modern development in the heart of Old Isleworth. Ideally located for access to a range of excellent local schools, Old Deer Park, and the shops and cafes of Old Isleworth, the property is offered with no forward chain. Split over three floors the downstairs accommodation offers a welcoming hallway, integral garage which has been split into two storage rooms, downstairs WC and a spacious kitchen/diner with direct access to the private rear garden. through to fitted kitchen with room for dining, offering direct access to private rear south facing garden. The first floor consists of spacious living area with Juliette balcony, large double bedroom with a Jack and Jill shower room. The top floor offers a master bedroom with built-in storage and en-suite shower room, third double bedroom, a good sized single bedroom and modern family bathroom. The property also benefits from driveway parking.