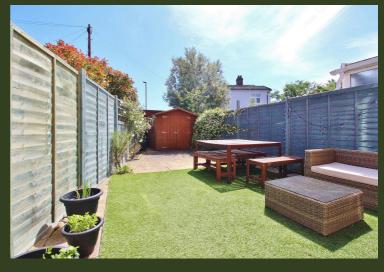

## Elizabeth Gardens, Isleworth - TW7

Guide Price £775,000 Freehold

This spacious four bedroom townhouse is situated in a popular modern development in the heart of Old Isleworth. Ideally located for access to a range of excellent local schools, Old Deer Park, and the shops and cafes of Old Isleworth, the property is offered with no forward chain. Split over three floors the downstairs accommodation offers a welcoming hallway, integral garage which has been split into two storage rooms, downstairs WC and a spacious kitchen/diner with direct access to the private rear garden. through to fitted kitchen with room for dining, offering direct access to private rear south facing garden. The first floor consists of spacious living area with Juliette balcony, large double bedroom with a Jack and Jill shower room. The top floor offers a master bedroom with built-in storage and en-suite shower room, third double bedroom, a good sized single bedroom and modern family bathroom. The property also benefits from driveway parking.