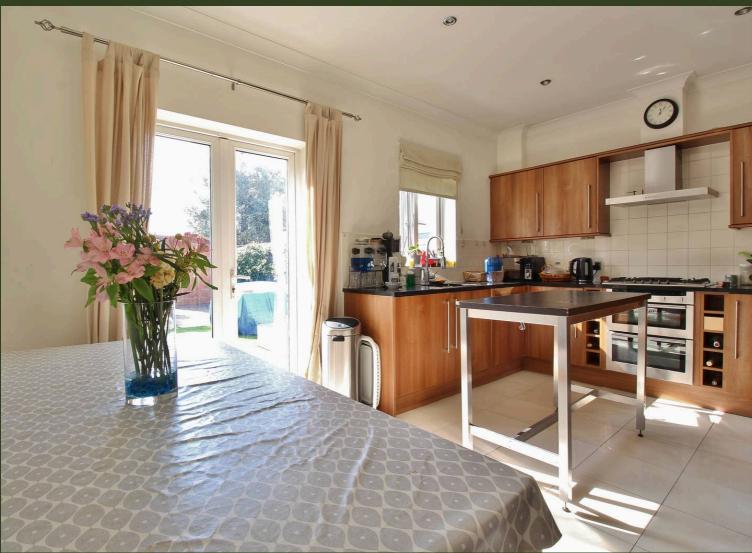

## Elizabeth Gardens, Isleworth - TW7

Guide Price £775,000 Freehold

This spacious four bedroom townhouse is situated in a popular modern development in the heart of Old Isleworth. Ideally located for access to a range of excellent local schools, Old Deer Park, and the shops and cafes of Old Isleworth, the property is offered with no forward chain. Split over three floors the downstairs accommodation offers a welcoming hallway, integral garage which has been split into two storage rooms, downstairs WC and a spacious kitchen/diner with direct access to the private rear garden. through to fitted kitchen with room for dining, offering direct access to private rear south facing garden. The first floor consists of spacious living area with Juliette balcony, large double bedroom with a Jack and Jill shower room. The top floor offers a master bedroom with built-in storage and en-suite shower room, third double bedroom, a good sized single bedroom and modern family bathroom. The property also benefits from driveway parking.