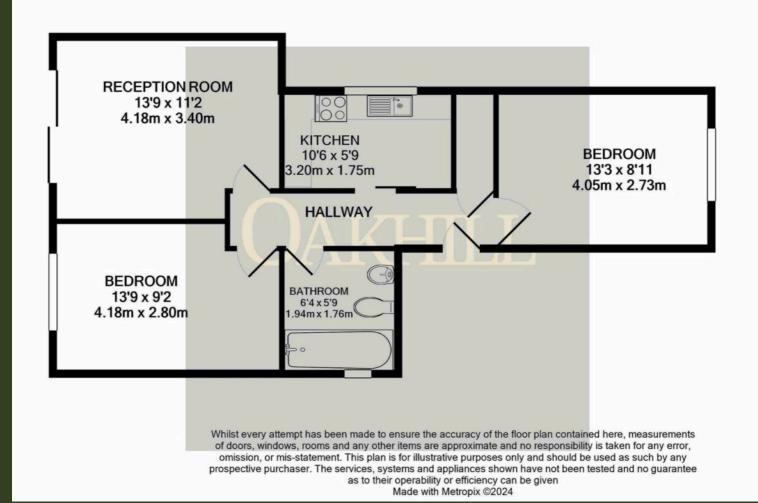

## More House, The Grove - TW7

Offers Over £380,000 Leasehold

This beautifully-presented two double-bedroom ground floor apartment is situated on one of Isleworth's most desirable roads, close to Isleworth train station, Osterley tube station, local schools and amenities. Offered with no forward chain, the property offers two large double bedrooms, a modern fitted kitchen with underfloor heating, luxury family bathroom and a spacious reception room leading out to a large communal garden via French doors. The property also benefits from the block being self managed, keeping service costs down, allocated parking, double glazing and electric heating throughout.