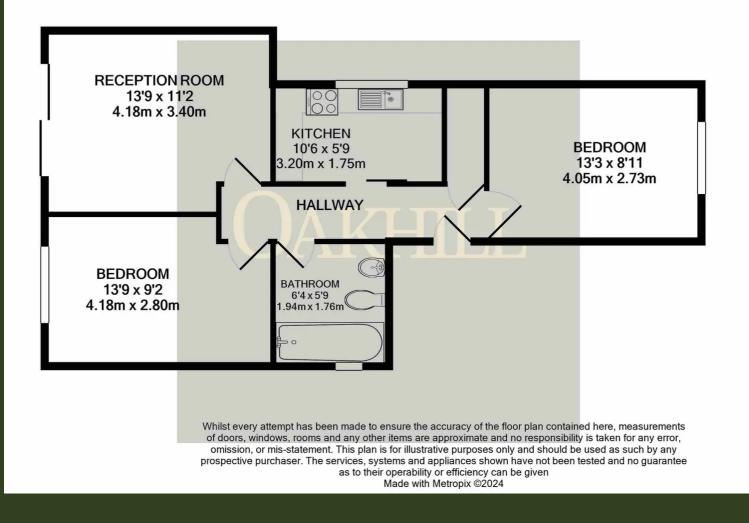

## £400,000 Leasehold

This beautifully-presented two double-bedroom ground floor apartment is situated on one of Isleworth's most desirable roads, close to Isleworth train station, Osterley tube station, local schools and amenities. The property offers two large double bedrooms, a modern fitted kitchen with underfloor heating, luxury family bathroom and a spacious reception room leading out to a large communal garden via French doors. The property also benefits from allocated parking, double glazing and electric heating throughout.