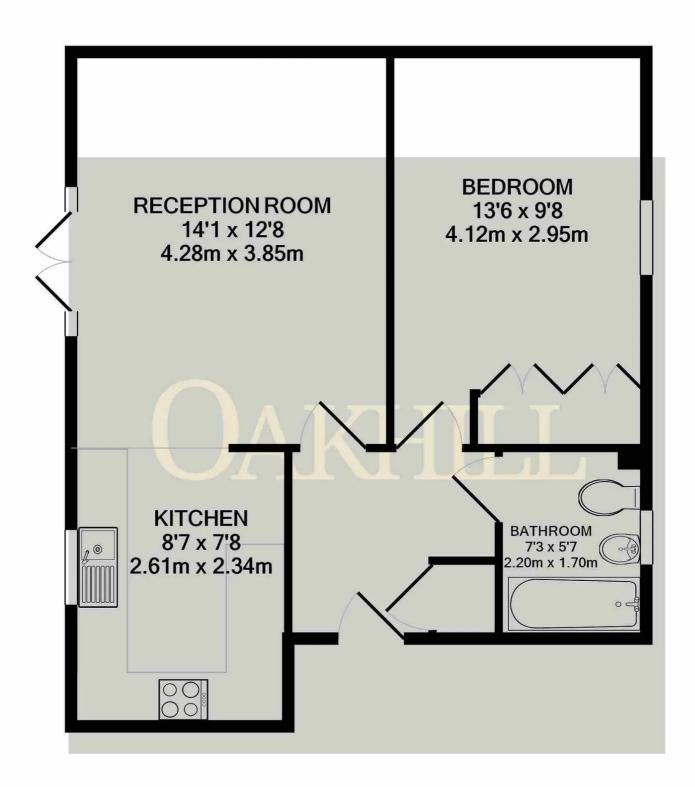

Whilst every attempt has been made to ensure the accuracy of the floor plan contained here, measurements of doors, windows, rooms and any other items are approximate and no responsibility is taken for any error, omission, or mis-statement. This plan is for illustrative purposes only and should be used as such by any prospective purchaser. The services, systems and appliances shown have not been tested and no guarantee as to their operability or efficiency can be given

Made with Metropix ©2024

Oakhill Estate Agents
6 South Street, Isleworth, TW7 7BG