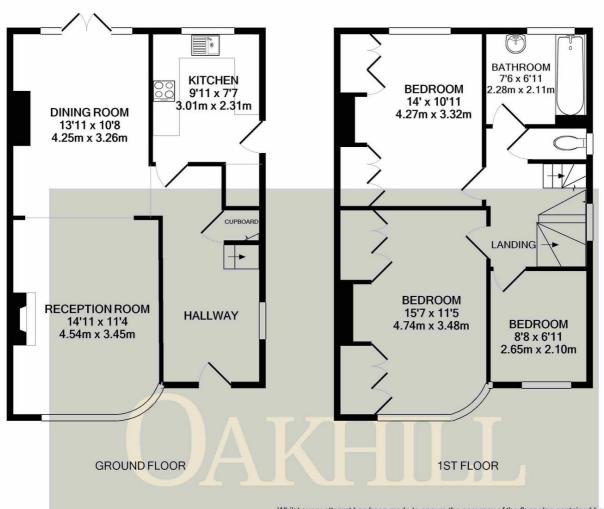

## Twickenham Road, Isleworth - TW7 7DR

£700,000 Freehold

Situated on a desirable road in the heart of Old Isleworth, within a short distance of a number of schools, local amenities, public transport and the River Thames, this four bedroom extended semi detached family home is offered to the market. The ground floor accommodation offers a spacious front reception room with bay window, dining room with patio doors to the beautifully kept rear garden and a modern fitted kitchen. The first floor comprises two large double bedrooms, third bedroom and good sized family bathroom. The loft has been converted to provide a spacious master bedroom with modern en-suite bathroom. The property also includes off street parking and gated shared driveway access to the rear.

Whilst every attempt has been made to ensure the accuracy of the floor plan contained here, measurements of doors, windows, rooms and any other items are approximate and no responsibility is taken for any error, omission, or mis-statement. This plan is for illustrative purposes only and should be used as such by any prospective purchaser. The services, systems and appliances shown have not been tested and no guarantee as to their operability or efficiency can be given Made with Metropix ©2024