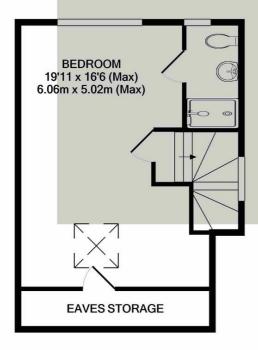

## Twickenham Road, Isleworth - TW7 7DR

£700,000 Freehold

Situated on a desirable road in the heart of Old Isleworth, within a short distance of a number of schools, local amenities, public transport and the River Thames, this four bedroom extended semi detached family home is offered to the market. The ground floor accommodation offers a spacious front reception room with bay window, dining room with patio doors to the beautifully kept rear garden and a modern fitted kitchen. The first floor comprises two large double bedrooms, third bedroom and good sized family bathroom. The loft has been converted to provide a spacious master bedroom with modern en-suite bathroom. The property also includes off street parking and gated shared driveway access to the rear.

Whilst every attempt has been made to ensure the accuracy of the floor plan contained here, measurements of doors, windows, rooms and any other items are approximate and no responsibility is taken for any error, omission, or mis-statement. This plan is for illustrative purposes only and should be used as such by any prospective purchaser. The services, systems and appliances shown have not been tested and no guarantee as to their operability or efficiency can be given Made with Metropix ©2024

2ND FLOOR

OAKHILL