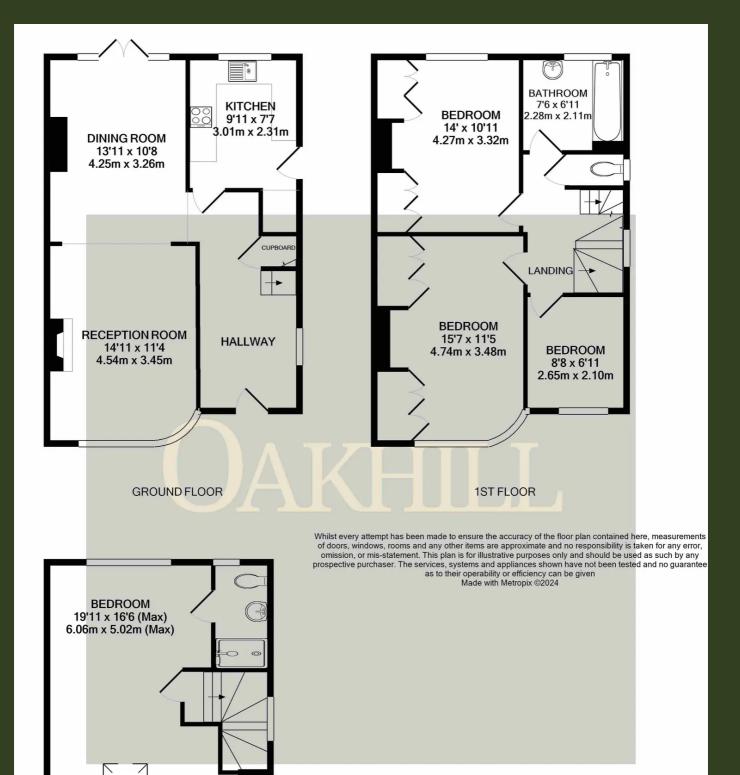

## Twickenham Road, Isleworth - TW7 7DR

£725,000 Freehold

Situated on a desirable road in the heart of Old Isleworth, within a short distance of a number of schools, local amenities, public transport and the River Thames, this four bedroom extended semi detached family home is offered to the market. The ground floor accommodation offers a spacious front reception room with bay window, dining room with patio doors to the beautifully kept rear garden and a modern fitted kitchen. The first floor comprises two large double bedrooms, third bedroom and good sized family bathroom. The loft has been converted to provide a spacious master bedroom with modern en-suite bathroom. The property also includes off street parking and gated shared driveway access to the rear.

2ND FLOOR

**EAVES STORAGE** 

OAKHILL