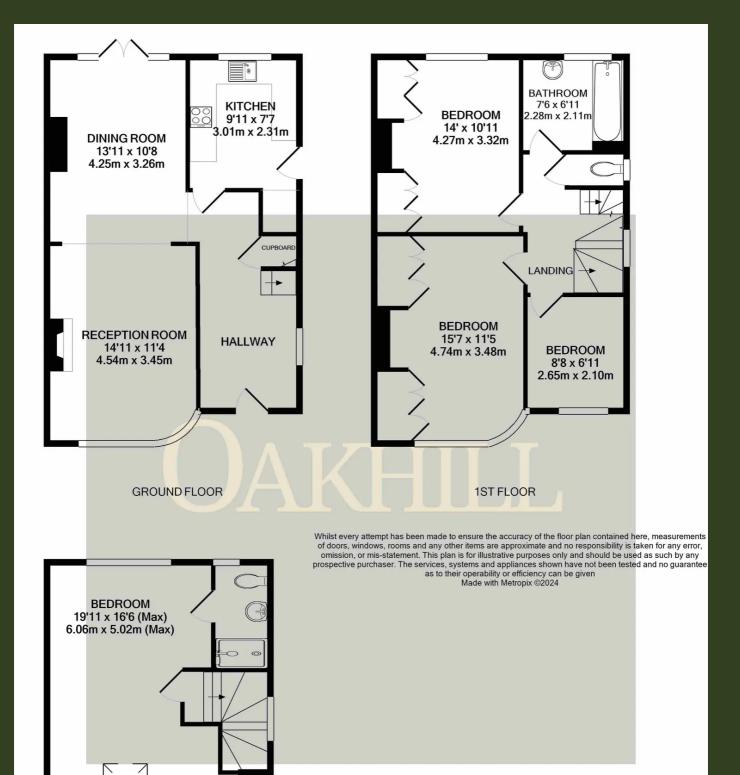

## Twickenham Road, Isleworth - TW7 7DR

£750,000 Freehold

Situated on a desirable road in the heart of Old Isleworth, within a short distance of a number of schools, local amenities, public transport and the River Thames, this four bedroom extended semi detached family home is offered to the market. The ground floor accommodation offers a spacious front reception room with bay window, dining room with patio doors to the beautifully kept rear garden and a modern fitted kitchen. The first floor comprises two large double bedrooms, third bedroom and good sized family bathroom. The loft has been converted to provide a spacious master bedroom with modern en-suite bathroom. The property also includes off street parking and gated shared driveway access to the rear.