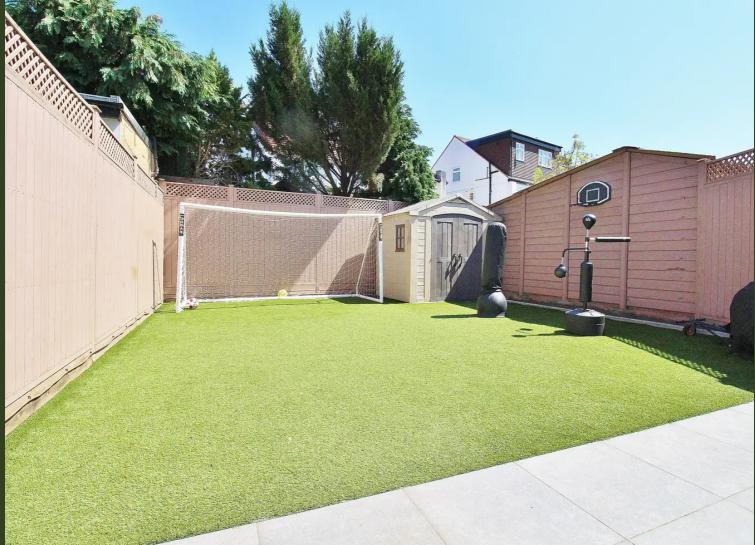

## Twickenham Road, Isleworth - TW7 7DR

£750,000 Freehold

Situated on a desirable road in the heart of Old Isleworth, within a short distance of a number of schools, local amenities, public transport and the River Thames, this four bedroom extended semi detached family home is offered to the market. The ground floor accommodation offers a spacious front reception room with bay window, dining room with patio doors to the beautifully kept rear garden and a modern fitted kitchen. The first floor comprises two large double bedrooms, third bedroom and good sized family bathroom. The loft has been converted to provide a spacious master bedroom with modern en-suite bathroom. The property also includes off street parking and gated shared driveway access to the rear.