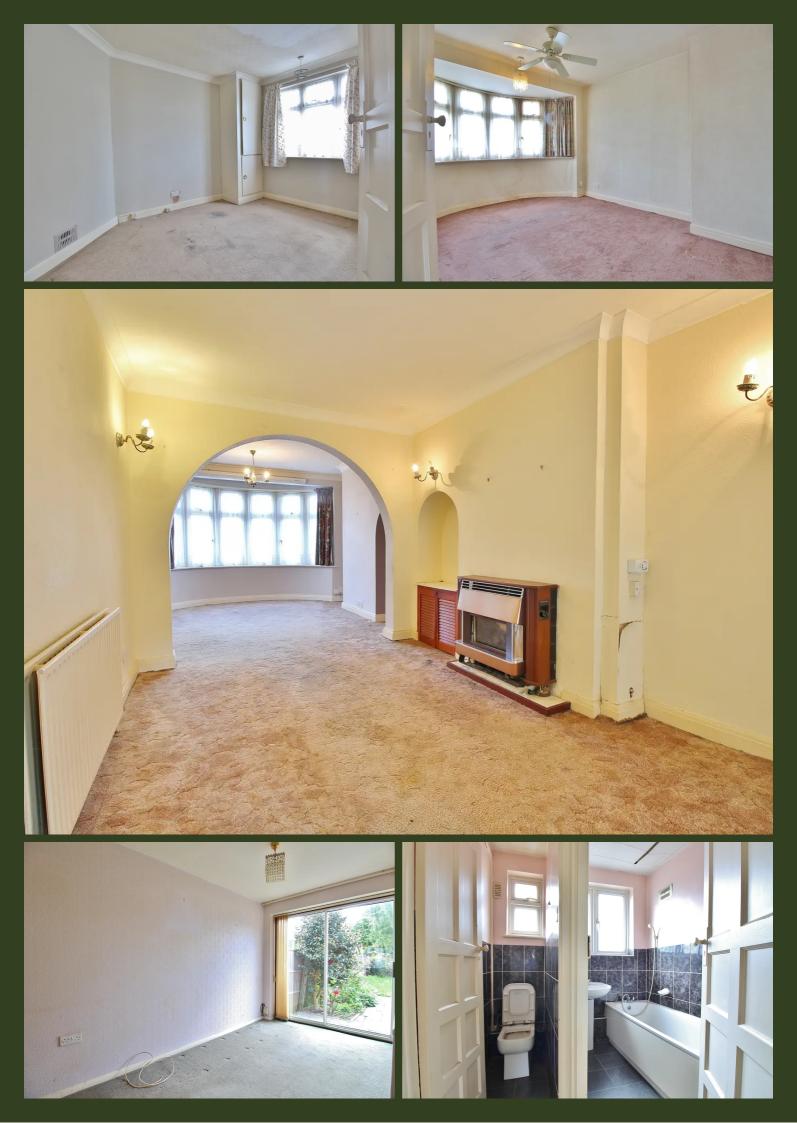

## £550,000 Freehold

This three bedroom extended family home is offered to the market with no forward chain. In need of some updating but offering excellent potential, the property is located on a popular residential road, ideal for access to public transport, local schools and amenities. The ground floor has been extended at the rear and offers a large through reception room, dining room with access to the rear garden, kitchen and downstairs shower room. The first floor offers two double bedrooms, single bedroom and bathroom with separate WC. Externally the property offers a large south facing rear garden with side access via a shared driveway, separate garage and driveway parking. There is also access to loft space which could be converted subject to the relevant planning consent.