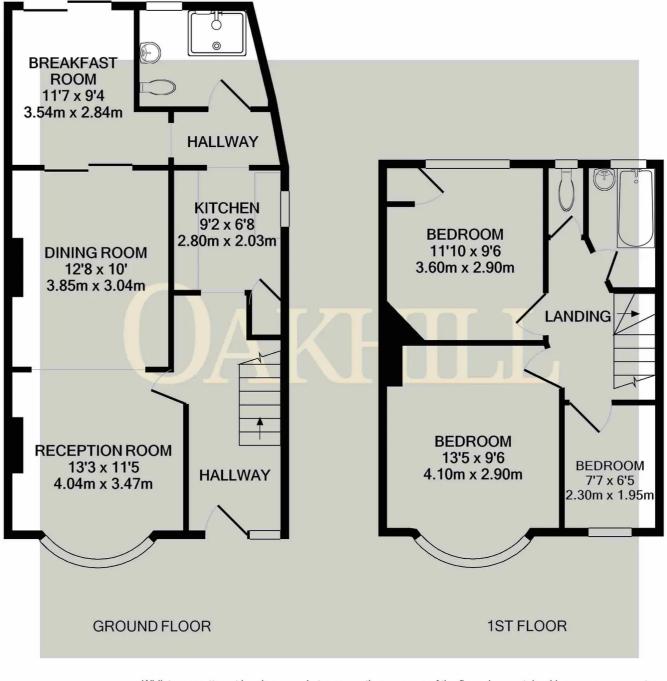

## £550,000 Freehold

This three bedroom extended family home is offered to the market with no forward chain. In need of some updating but offering excellent potential, the property is located on a popular residential road, ideal for access to public transport, local schools and amenities. The ground floor has been extended at the rear and offers a large through reception room, dining room with access to the rear garden, kitchen and downstairs shower room. The first floor offers two double bedrooms, single bedroom and bathroom with separate WC. Externally the property offers a large south facing rear garden with side access via a shared driveway, separate garage and driveway parking. There is also access to loft space which could be converted subject to the relevant planning consent.

Whilst every attempt has been made to ensure the accuracy of the floor plan contained here, measurements of doors, windows, rooms and any other items are approximate and no responsibility is taken for any error, omission, or mis-statement. This plan is for illustrative purposes only and should be used as such by any prospective purchaser. The services, systems and appliances shown have not been tested and no guarantee as to their operability or efficiency can be given