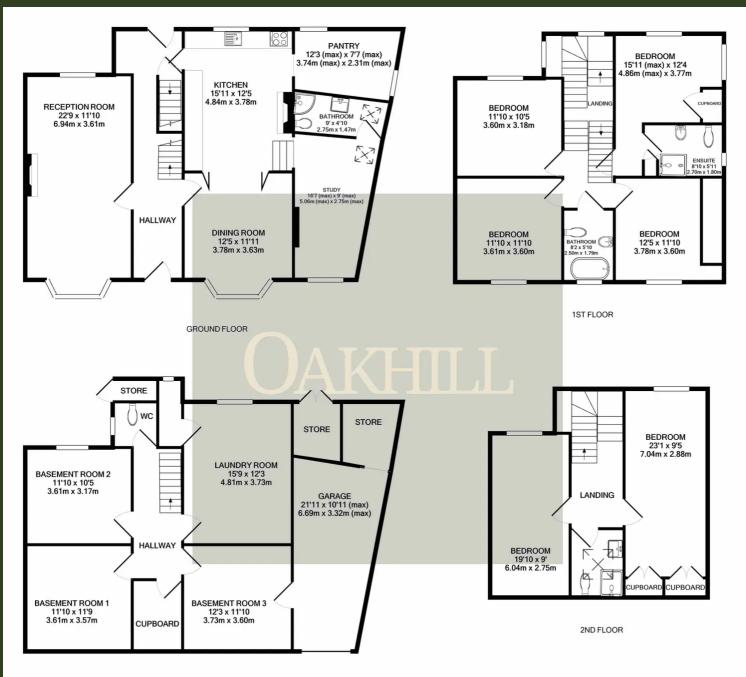

## 59 Woodlands Road, Isleworth - TW7 6JT

£1,490,000 Freehold

An opportunity to purchase a beautiful six bedroom detached period family home with a sizable plot, located in the ever popular Woodlands area of Isleworth. The accommodation is arranged over four floors and provides excellent and adaptable living space throughout. The ground floor is accessed via a stunning welcoming hallway and features a large reception room with bay window and fireplace, dining room, spacious kitchen with pantry, home office and a modern shower room. The first floor offers a modern family bathroom and four spacious double bedrooms, one of which includes a modern en-suite. The second floor comprises two large double bedrooms and a soon to be fitted new bathroom. The basement level features four large rooms inclusive of a laundry room, large garage and two store rooms. Externally the property offers a stunning mature rear garden, driveway parking and side access. Woodlands Road is located within a short distance of Isleworth station, shops and a number of good schools. Properties of this calibre rarely come to the market, so please contact to arrange a viewing

BASEMENT LEVEL

Whilst every attempt has been made to ensure the accuracy of the floor plan contained here, measurements of doors, windows, rooms and any other items are approximate and no responsibility is taken for any error, omission, or mis-statement. This plan is for illustrative purposes only and should be used as such by any prospective purchaser. The services, systems and appliances shown have not been tested and no guarantee as to their operability or efficiency can be given Made with Metropix 2024