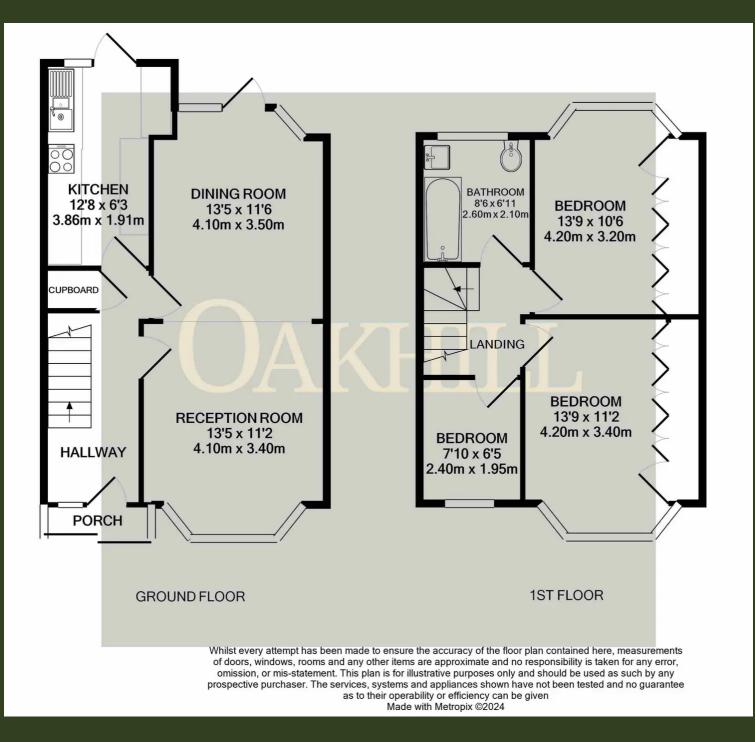

## 90 Catherine Gardens, Hounslow - TW3 2PW £550,000 Freehold

This well presented three bedroom mid-terraced family home is offered to the market with no forward chain. The property is located on a quiet residential road and benefits from excellent transport links and access to local schools and amenities. The ground floor accommodation offers a spacious through reception room/ dining room with direct access to a large rear garden, and a modern fitted kitchen. The first floor offers two double bedrooms with built in wardrobes and bay windows, large single bedroom and a modern family bathroom. Externally the property offers a generous front garden, large rear garden and an out building. The property also benefits from gas central heating, double glazing and access to loft space. The property offers the potential for extension subject to the relevant planning consent.