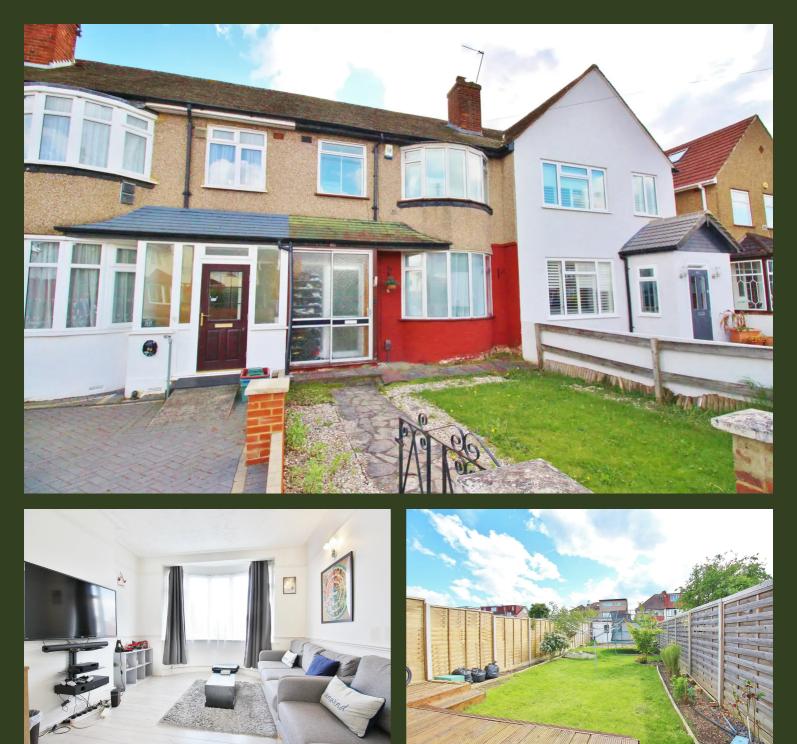

## 90 Catherine Gardens, Hounslow - TW3 2PW £550,000 Freehold

This well presented three bedroom mid-terraced family home is offered to the market with no forward chain. The property is located on a quiet residential road and benefits from excellent transport links and access to local schools and amenities. The ground floor accommodation offers a spacious through reception room/ dining room with direct access to a large rear garden, and a modern fitted kitchen. The first floor offers two double bedrooms with built in wardrobes and bay windows, large single bedroom and a modern family bathroom. Externally the property offers a generous front garden, large rear garden and an out building. The property also benefits from gas central heating, double glazing and access to loft space. The property offers the potential for extension subject to the relevant planning consent.