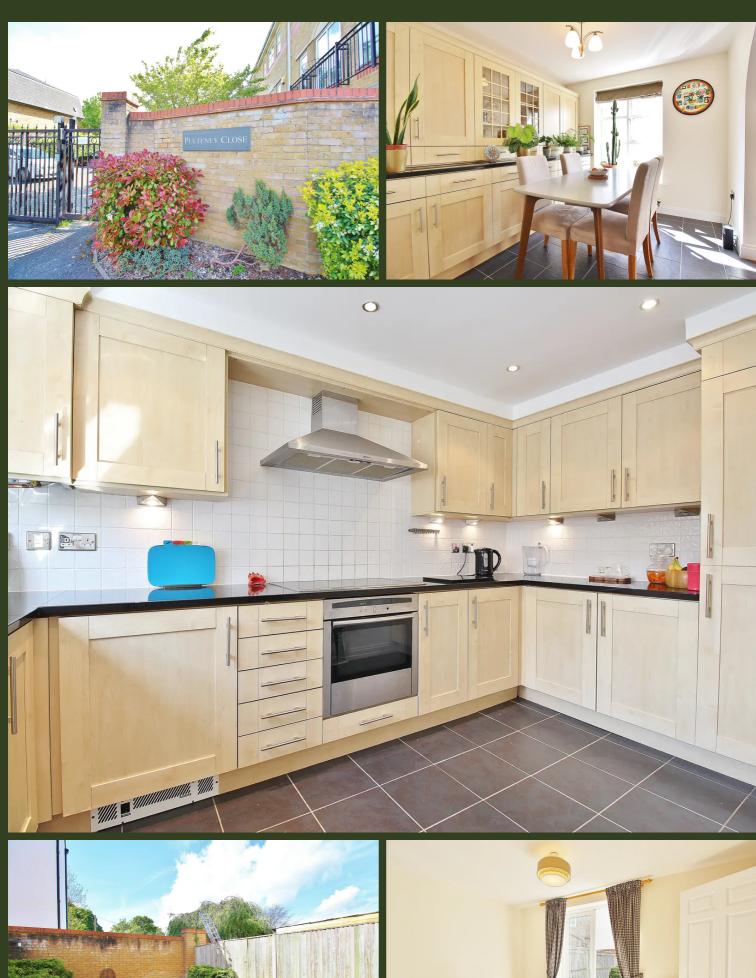

## Pulteney Close, Isleworth - TW7 6PX

£800,000 Freehold

Situated within a private gated development, this exceptional four bedroom property is offered to the market with no forward chain. The property offers a spacious and flexible layout providing excellent overall living space, along with driveway parking and garage. The ground floor features a welcoming hallway with integral garage, utility room, storage and a large double bedroom with en-suite and access to the south facing rear garden. The first floor offers a large family reception room, spacious size kitchen and dining room with ample storage, and a wc. The second floor comprises of a master bedroom with en-suite and dressing room, two further bedrooms, a family bathroom with Jack and Jill access and access to loft space, perfect for storage. Situated close to Isleworth train station, a choice of schools, local amenities and Isleworth riverside, this family home ticks all the boxes.