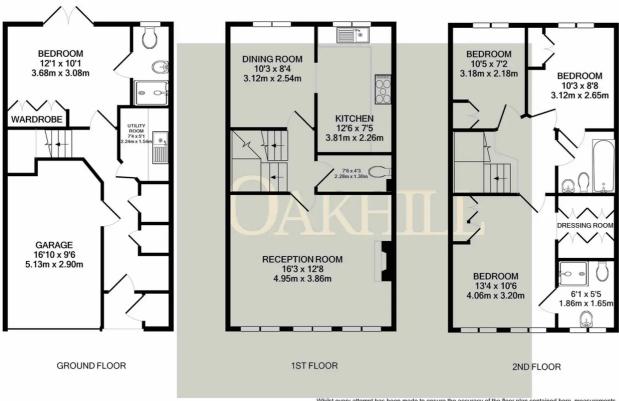

## Pulteney Close, Isleworth - TW7 6PX

£800,000 Freehold

Situated within a private gated development, this exceptional four bedroom property is offered to the market with no forward chain. The property offers a spacious and flexible layout providing excellent overall living space, along with driveway parking and garage. The ground floor features a welcoming hallway with integral garage, utility room, storage and a large double bedroom with en-suite and access to the south facing rear garden. The first floor offers a large family reception room, spacious size kitchen and dining room with ample storage, and a wc. The second floor comprises of a master bedroom with en-suite and dressing room, two further bedrooms, a family bathroom with Jack and Jill access and access to loft space, perfect for storage. Situated close to Isleworth train station, a choice of schools, local amenities and Isleworth riverside, this family home ticks all the boxes.