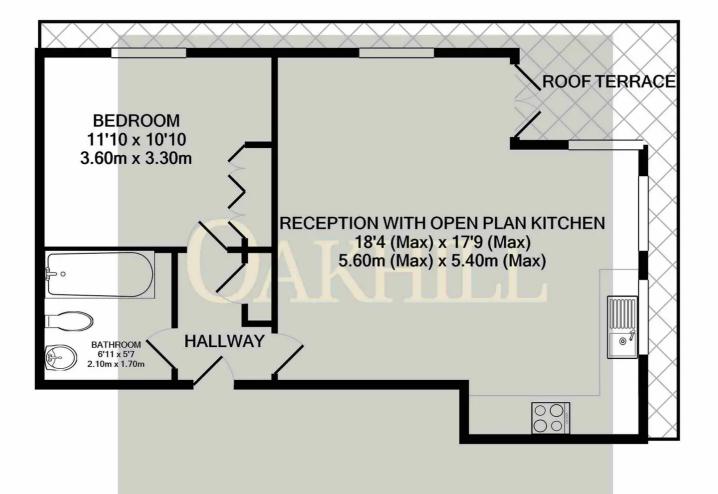

OAKHILL

Whilst every attempt has been made to ensure the accuracy of the floor plan contained here, measurements of doors, windows, rooms and any other items are approximate and no responsibility is taken for any error, omission, or mis-statement. This plan is for illustrative purposes only and should be used as such by any prospective purchaser. The services, systems and appliances shown have not been tested and no guarantee as to their operability or efficiency can be given Made with Metropix ©2023