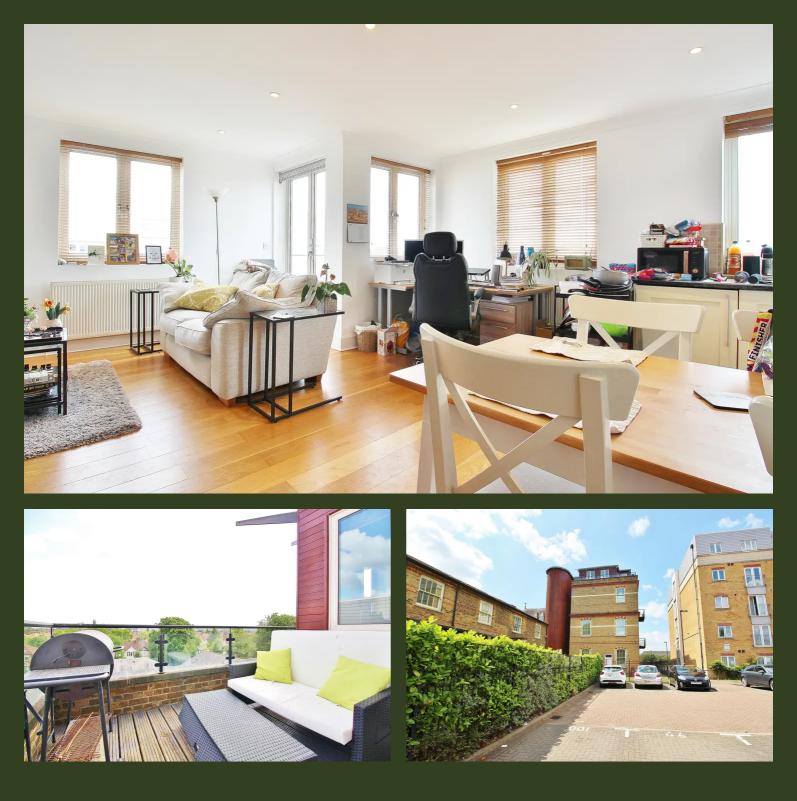

## £335,000 Leasehold

Situated in a stunning gated development with a short distance of Isleworth train station, Osterley tube station and local amenities, this bright, spacious top floor apartment is offered to the market with no forward chain. The property features a large open plan living space with access to a good sized private terrace, modern kitchen with built in appliances, spacious double bedroom with built in wardrobes and a modern bathroom. Further benefits include ample internal storage, well kept communal areas and an allocated parking space.