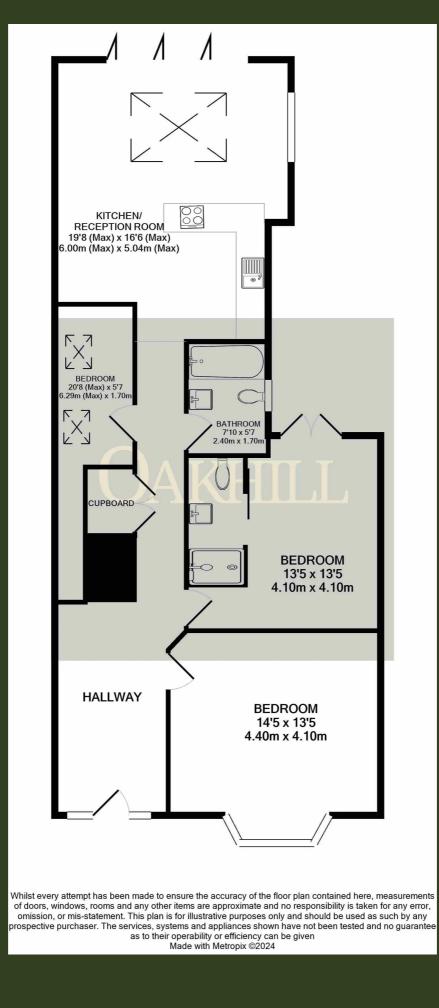

## £550,000 Freehold

This beautifully presented three bedroom ground floor freehold maisonette with private rear garden is located in a desirable road close to Isleworth station, Osterley Tube station and local amenities. Having been refurbished and extended, the property offers an excellent balance of living space. The accommodation features a large entrance hall, spacious double bedroom with feature bay window, second double bedroom with modern en-suite shower room and access to the garden, further modern bathroom and a single bedroom with plenty of storage. The rear of the property has been extended to provide a stunning open plan kitchen/living area with bi-folding doors to the private rear garden. Further features include under floor heating throughout, double glazed windows and resident permit parking. **Disclaimer** Please note we have been made aware by the sellers of the property there is a treatment plan in place for historical Japanese Knotweed. Upon last inspection no evidence of Japanese Knotweed was found.