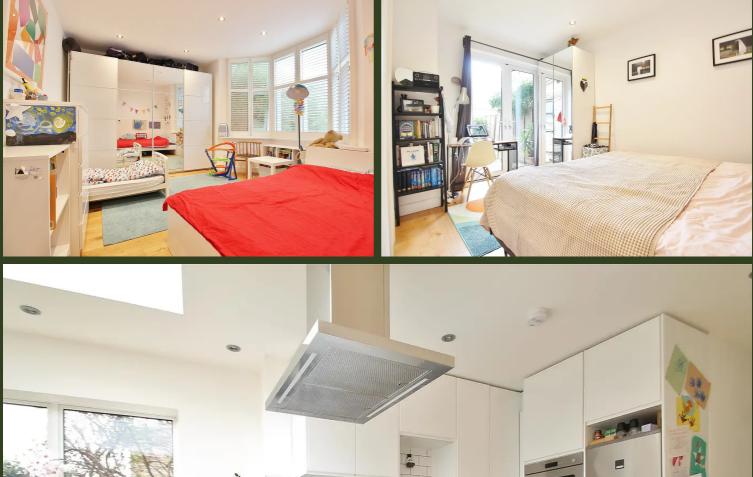

## £550,000 Freehold

This beautifully presented three bedroom ground floor freehold maisonette with private rear garden is located in a desirable road close to Isleworth station, Osterley Tube station and local amenities. Having been refurbished and extended, the property offers an excellent balance of living space. The accommodation features a large entrance hall, spacious double bedroom with feature bay window, second double bedroom with modern en-suite shower room and access to the garden, further modern bathroom and a single bedroom with plenty of storage. The rear of the property has been extended to provide a stunning open plan kitchen/living area with bi-folding doors to the private rear garden. Further features include under floor heating throughout, double glazed windows and resident permit parking. **Disclaimer** Please note we have been made aware by the sellers of the property there is a treatment plan in place for historical Japanese Knotweed. Upon last inspection no evidence of Japanese Knotweed was found.