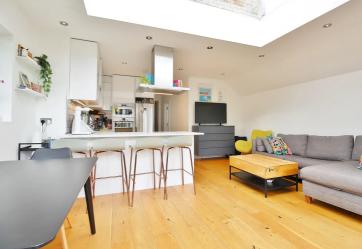

## £550,000 Freehold

This beautifully presented three bedroom ground floor freehold maisonette with private rear garden is located in a desirable road close to Isleworth station, Osterley Tube station and local amenities. Having been refurbished and extended, the property offers an excellent balance of living space. The accommodation features a large entrance hall, spacious double bedroom with feature bay window, second double bedroom with modern en-suite shower room and access to the garden, further modern bathroom and a single bedroom with plenty of storage. The rear of the property has been extended to provide a stunning open plan kitchen/living area with bi-folding doors to the private rear garden. Further features include under floor heating throughout, double glazed windows and resident permit parking. **Disclaimer** Please note we have been made aware by the sellers of the property there is a treatment plan in place for historical Japanese Knotweed. Upon last inspection no evidence of Japanese Knotweed was found.