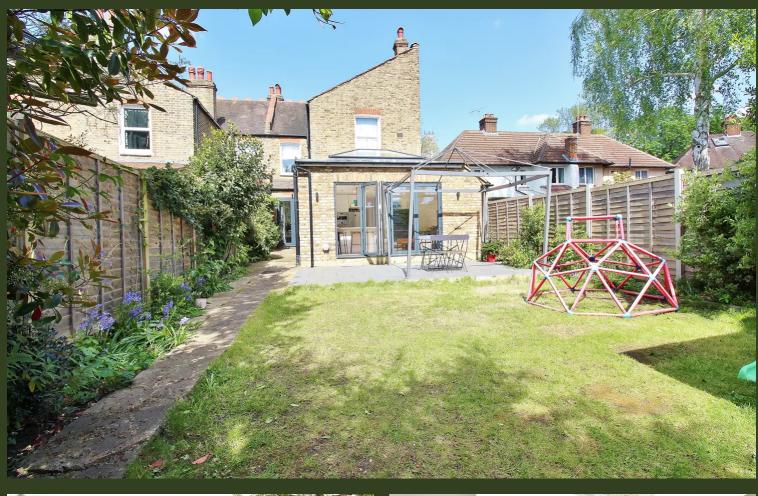

## £550,000 Freehold

This beautifully presented three bedroom ground floor freehold maisonette with private rear garden is located in a desirable road close to Isleworth station, Osterley Tube station and local amenities. Having been refurbished and extended, the property offers an excellent balance of living space. The accommodation features a large entrance hall, spacious double bedroom with feature bay window, second double bedroom with modern en-suite shower room and access to the garden, further modern bathroom and a single bedroom with plenty of storage. The rear of the property has been extended to provide a stunning open plan kitchen/living area with bi-folding doors to the private rear garden. Further features include under floor heating throughout, double glazed windows and resident permit parking. **Disclaimer** Please note we have been made aware by the sellers of the property there is a treatment plan in place for historical Japanese Knotweed. Upon last inspection no evidence of Japanese Knotweed was found.