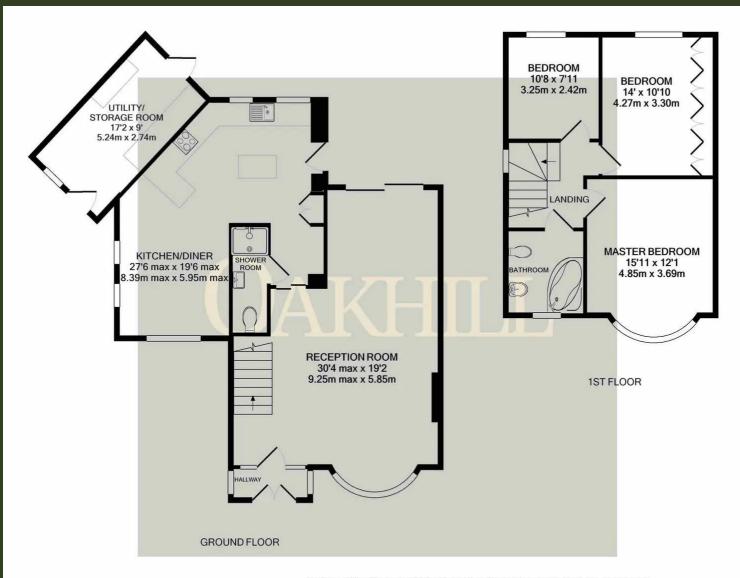

## Campion Road, Isleworth - TW7 5HS

£675,000 Freehold

This spacious semi detached family home is located on a desirable road close to schools, Isleworth station and transport links. Occupying a corner plot, the property offers plenty of driveway parking and potential to further extend. The ground floor accommodation features a large open plan reception with dining area, shower room, extended modern kitchen with additional family room and access to the rear garden. The first floor offers three good size bedrooms, family bathroom and access to loft space. There is also an additional outside utility/storage room. Further features include gas central heating, double glazed windows and no forward chain.

Whilst every attempt has been made to ensure the accuracy of the floor plan contained here, measurements of doors, windows, rooms and any other items are approximate and no responsibility is taken for any error, omission, or mis-statement. This plan is for illustrative purposes only and should be used as such by any prospective purchaser. The services, systems and appliances shown have not been tested and no guarantee as to their operability or efficiency can be given Made with Metropix ©2024