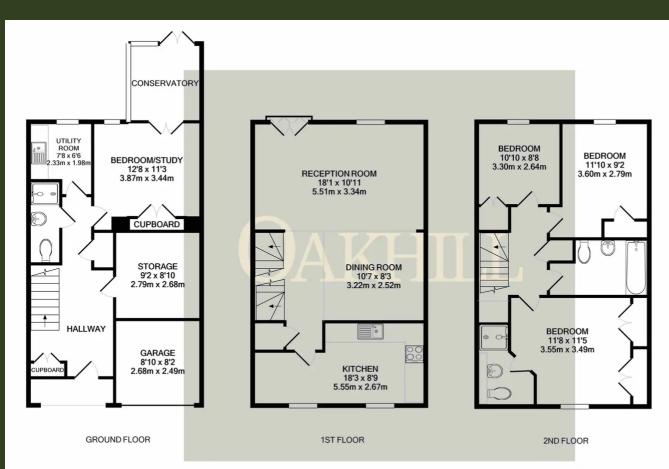

## White Lodge Close, Isleworth, TW7

£650,000 Freehold

Situated in a quiet cul-de-sac, in a popular modern development, this four bedroom townhouse is offered to the market with no forward chain. The property is ideally located for access to a range of public transport options, local schools and amenities. The ground floor accommodation features a welcoming hallway, access to an integral garage which has been split in two to provide storage space, downstairs shower room, utility room, double bedroom which could be used as a home office and a conservatory with access to the rear garden. The first floor offers a bright spacious open plan reception room/dining room and a good sized separate kitchen. The second floor offers a large master bedroom with built in wardrobes and an en-suite shower room, another double bedroom with a built in wardrobe, large single bedroom with a built in wardrobe, and a family bathroom. Externally the property offers driveway parking and a secluded private rear garden.

Whilst every attempt has been made to ensure the accuracy of the floor plan contained here, measurements of doors, windows, rooms and any other items are approximate and no responsibility is taken for any error, omission, or mis-statement. This plan is for illustrative purposes only and should be used as such by any prospective purchaser. The services, systems and appliances shown have not been tested and no guarantee as to their operability or efficiency can be given Made with Metropix ©2024