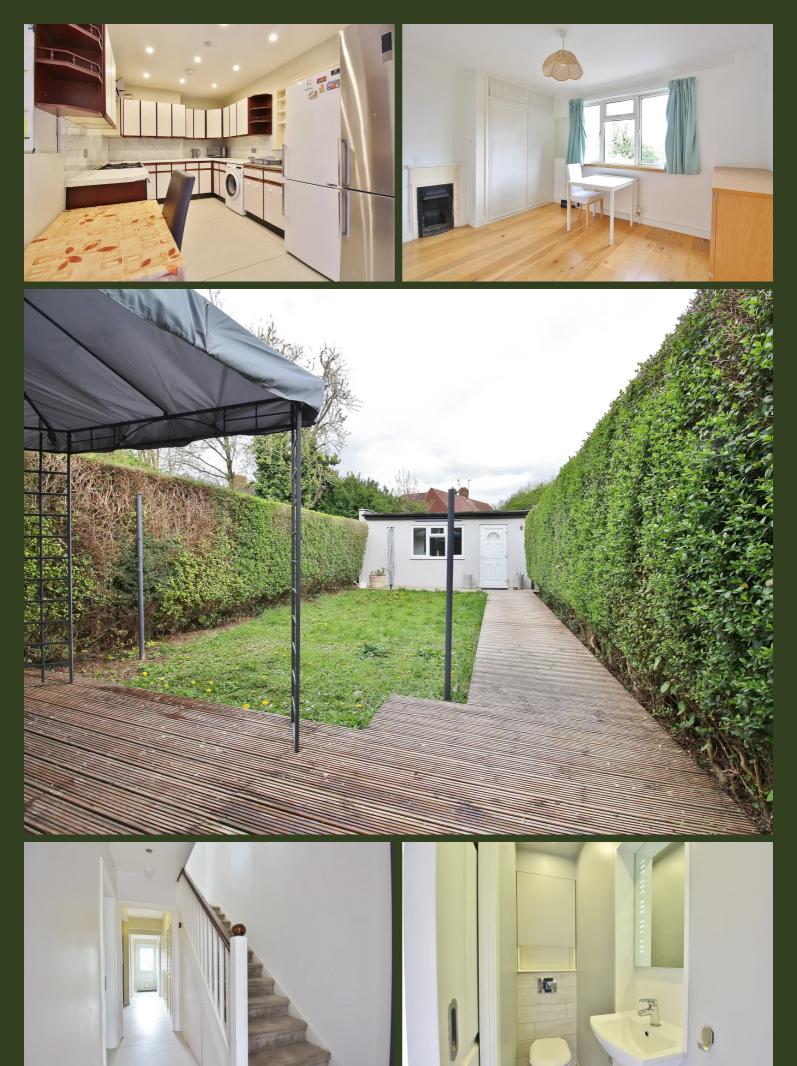

## Marlborough Road, Isleworth - TW7 5BZ

£619,000 Freehold

Located in a sought-after area close to Syon Lane Station, this spacious property is offered to the market no forward chain. The ground floor accommodation features a good size reception room with bay window, large kitchen/diner with plenty of cupboard space and storage, extended family room and a modern shower room. The upstairs comprises three good-sized bedrooms, family bathroom and access to loft space. The large rear garden provides a private retreat perfect for relaxing or entertaining, and also benefits from a large garden office/workshop. The property's modern design and well-maintained condition make it an attractive option for buyers looking to settle in a neighbourhood with access to various amenities, choice of schools and transport links.