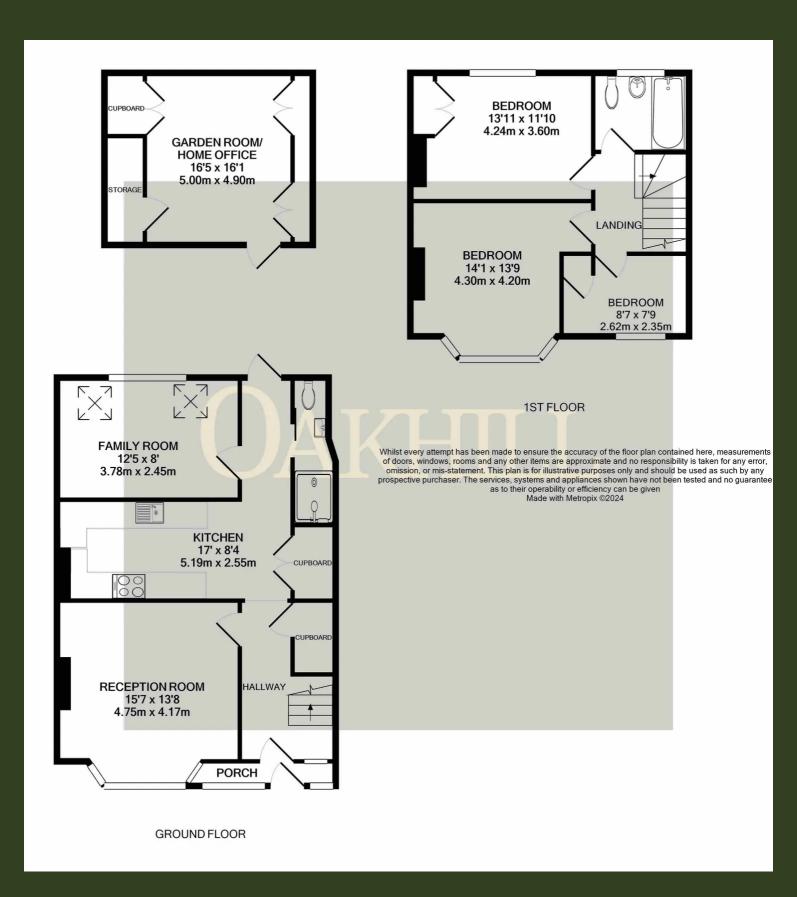

## Marlborough Road, Isleworth - TW7 5BZ

£619,000 Freehold

Located in a sought-after area close to Syon Lane Station, this spacious property is offered to the market no forward chain. The ground floor accommodation features a good size reception room with bay window, large kitchen/diner with plenty of cupboard space and storage, extended family room and a modern shower room. The upstairs comprises three good-sized bedrooms, family bathroom and access to loft space. The large rear garden provides a private retreat perfect for relaxing or entertaining, and also benefits from a large garden office/workshop. The property's modern design and well-maintained condition make it an attractive option for buyers looking to settle in a neighbourhood with access to various amenities, choice of schools and transport links.