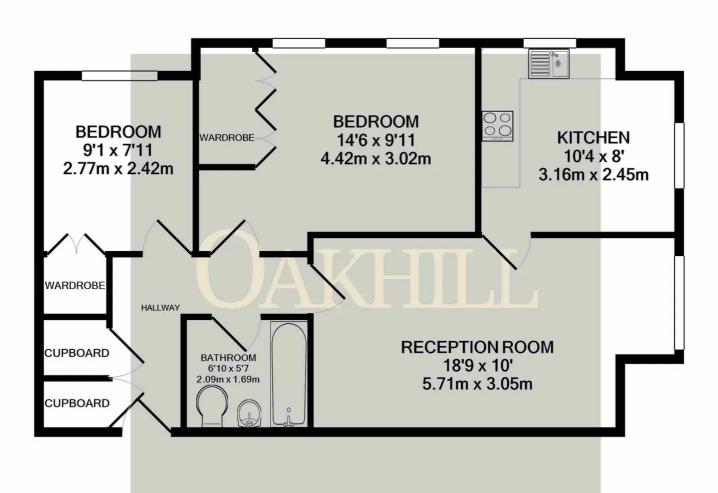

## Jubilee Court, Bristow Road, TW3 1UP

£325,000 Leasehold

Situated in a gated development, within a short walk of Hounslow town centre and a range of public transport options, this well presented two double bedroom, ground floor apartment is offered to the market with no forward chain. The accommodation consists of a welcoming hallway, large double bedroom with built in wardrobe, second double bedroom with built in wardrobe, spacious reception room, separate kitchen and family bathroom. The property also benefits from ample internal storage, allocated parking, well kept communal areas and access to communal gardens.

Whilst every attempt has been made to ensure the accuracy of the floor plan contained here, measurements of doors, windows, rooms and any other items are approximate and no responsibility is taken for any error, omission, or mis-statement. This plan is for illustrative purposes only and should be used as such by any prospective purchaser. The services, systems and appliances shown have not been tested and no guarantee as to their operability or efficiency can be given