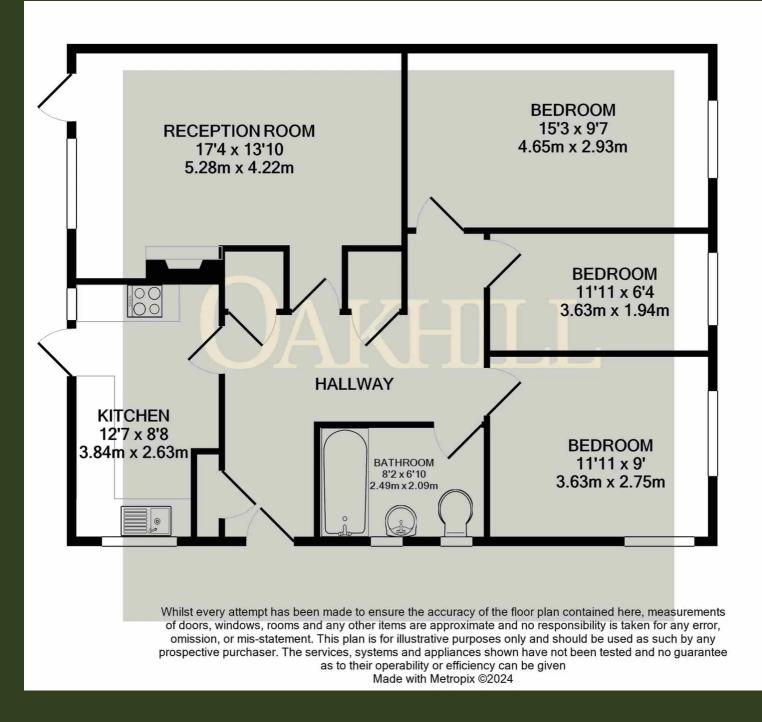

## £450,000 Leasehold

This well presented three bedroom ground floor apartment is ideally located for Syon Lane train station, Osterley tube station, the prestigious Nishkam school and local amenities. The accommodation features a welcoming hallway, bright and spacious reception room with direct access to the large communal gardens, modern fitted kitchen, newly fitted luxury bathroom, two large double bedrooms and a good size single bedroom. Externally the property offers access to a large communal garden with a separate drying area, allocated parking and a separate external storage area, perfect for bikes. The property also benefits from ample internal storage, newly fitted double glazing, gas central heating throughout the property and new carpet in all the bedrooms.