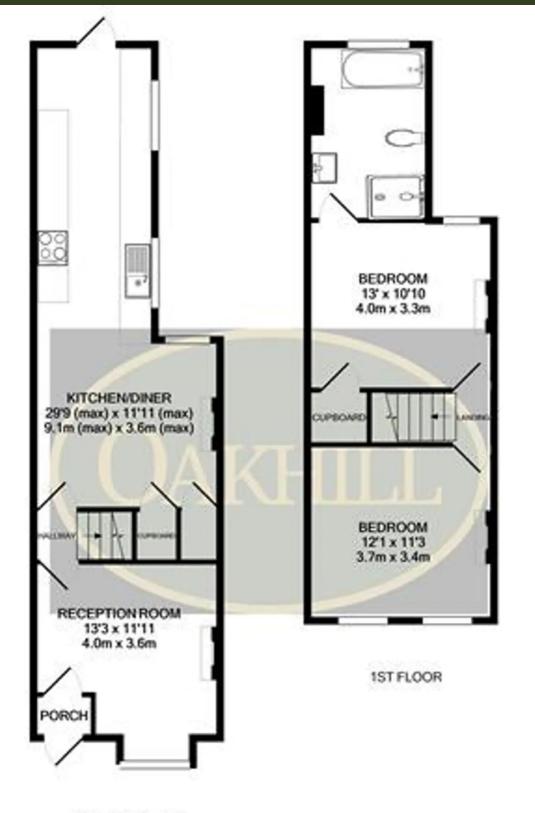

## 4 Kendall Road, Isleworth - TW7 6RA

£550,000 Freehold

Located on a desirable residential road within a short walk of Isleworth station and amenities, this beautifully presented two double bedroom home is offered to the market with no forward chain. Featuring lovely views of St Johns Gardens to the rear of the property, there is also scope to extend into the loft space. The accommodation features a good size reception room with fireplace, spacious dining room with open plan extended kitchen, master bedroom, second double bedroom and a spacious modern family bathroom. The property also benefits from a lovely West facing rear garden, double glazing and gas central heating throughout. Resident permit parking is available.

## GROUND FLOOR

Whilst every aftempt has been made to ensure the accuracy of the floor plan contained here, measurements of doors, windows, rooms and any other terms are approximate and no responsibility is taken for any error, ornseston, or mis-statement. This plan is for illustrative purposes only and should be used as such by any prospective purchaser. The services, systems and appliances shown have not been tested and no guarantee as to their operability or efficiency can be given.