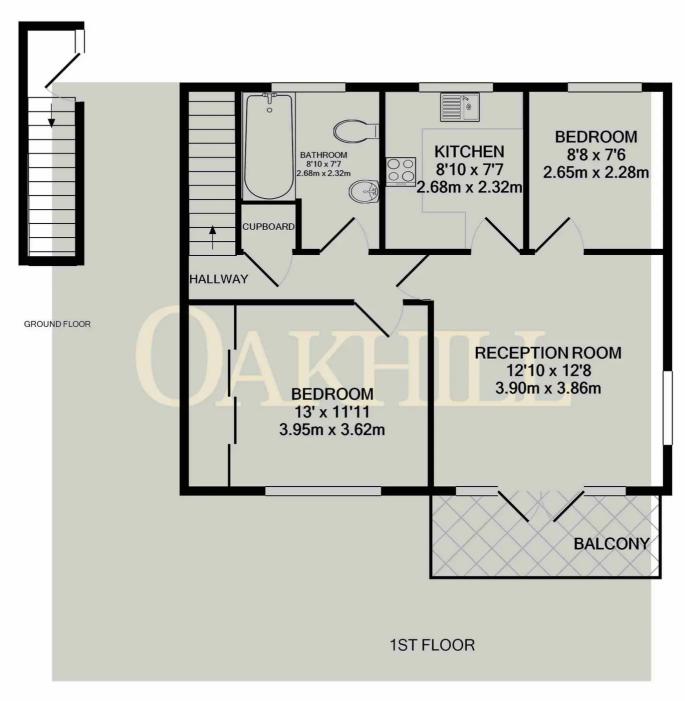

## Ravenswood Gardens, Isleworth - TW7 4JG

£350,000 Leasehold

Situated in a quiet cul-de-sac, within a short walk of Isleworth train station and local amenities, this delightful two bedroom, first floor maisonette is offered to the market with no forward chain. Benefiting from its own private entrance way, the property offers a master bedroom with built in wardrobes, a second double bedroom, modern family bathroom, kitchen and a spacious dual aspect reception room which leads onto a private balcony.

Externally the property offers its own private rear garden. The property also benefits from gas central heating, double glazing and access to loft space.

Whilst every attempt has been made to ensure the accuracy of the floor plan contained here, measurements of doors, windows, rooms and any other items are approximate and no responsibility is taken for any error, omission, or mis-statement. This plan is for illustrative purposes only and should be used as such by any prospective purchaser. The services, systems and appliances shown have not been tested and no guarantee as to their operability or efficiency can be given