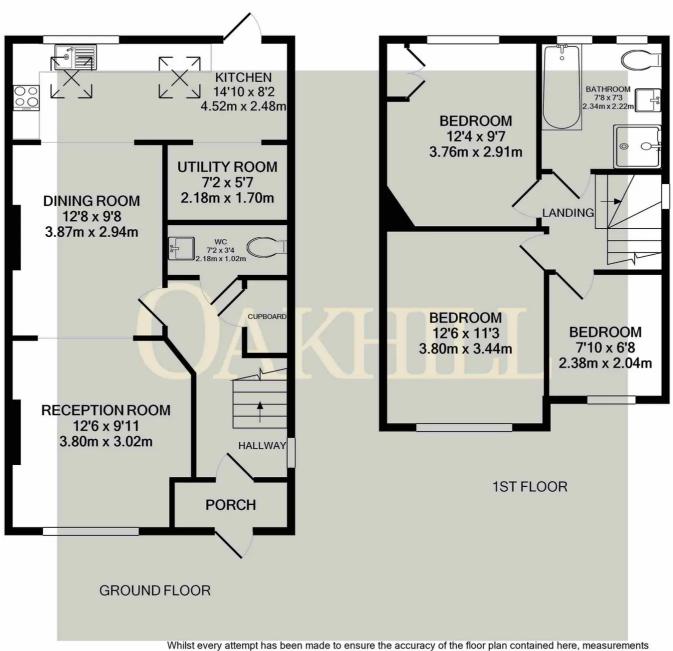

## Sussex Avenue, Isleworth - TW7 6LD

£600,000 Freehold

Situated in a quiet residential road close to schools and local amenities, this well presented three bedroom end of terrace family home is offered to the market with no forward chain. Having been extended at the rear, the ground floor accommodation offers a welcoming hallway, downstairs WC, spacious through reception/dining room and good sized modern kitchen with utility area. The first floor offers a master bedroom, second double bedroom, single bedroom and a modern four piece family bathroom. Externally the property offers a front garden which could be converted into a driveway and good sized south facing rear garden with side access. The property also offers scope for extension subject to planning consent, gas central heating and double glazed windows.