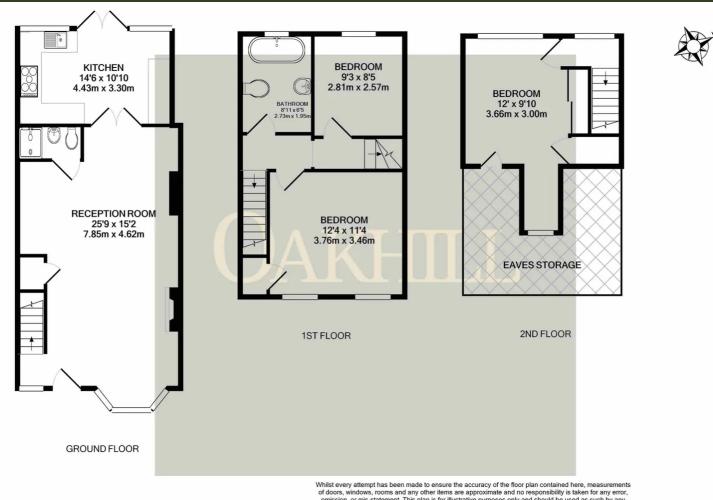

## Kendall Road, Isleworth - TW7 6RA

£735,000 Freehold

This beautifully presented three bedroom family home is situated on a prime residential road offering lovely views of St John's Gardens. Offered to the market with no forward chain the property is ideally located for Isleworth mainline station, a number of good local schools and the local cafes and shops of Old Isleworth and St Johns Road. The ground floor accommodation consists of a spacious reception/dining room with feature fire place, a shower room and modern kitchen/diner with under floor heating and direct access to the rear garden. The first floor features a family bathroom with roll top bath, large double bedroom and a further bedroom. The loft has been converted to provide a superb master bedroom with a built in wardrobe, lovely views over St Johns Gardens and eaves storage. Externally the property offers a good sized rear garden, with a spacious storage shed. Further benefits include gas central heating, double glazing throughout and ample internal storage. Permit parking.