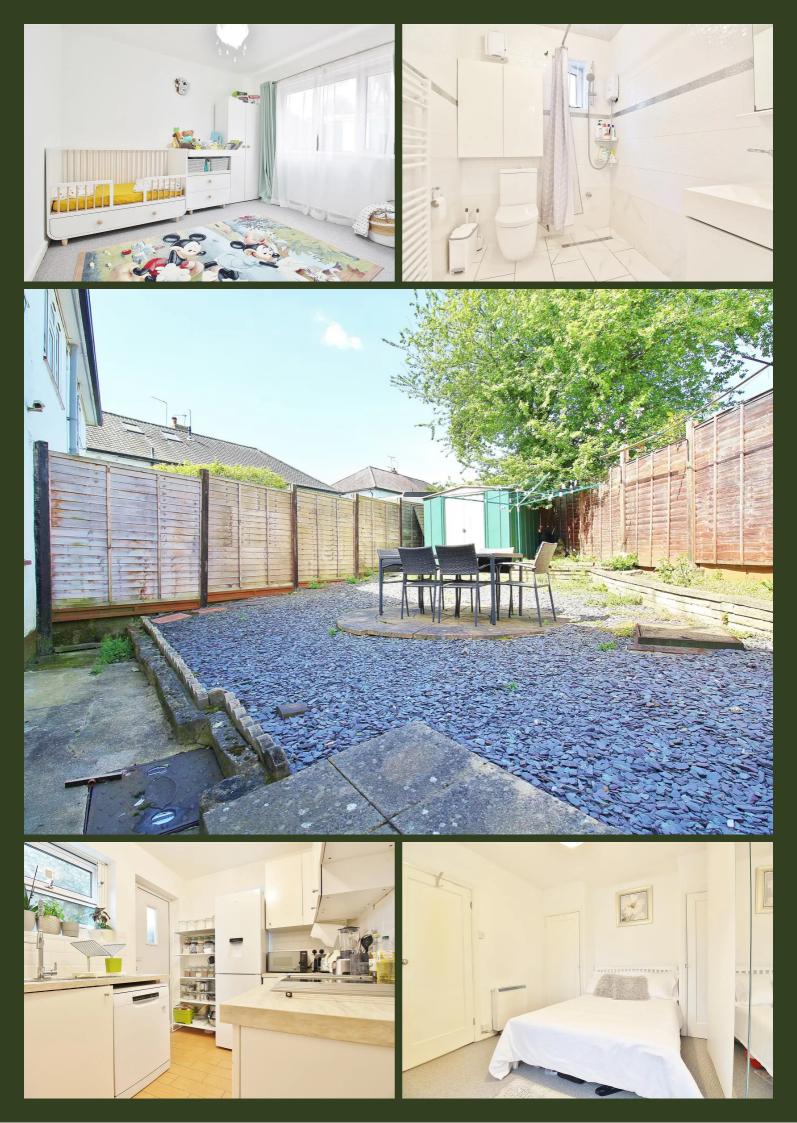

## Rothbury Gardens, Isleworth - TW7 5JG

£385,000 Leasehold

This well presented two-bedroom ground floor maisonette is located in a quiet cul-de-sac, moments from Syon Lane station, local schools and amenities. The property offers two good sized double bedrooms, both with built in wardrobes, spacious reception room, kitchen with under floor heating and a modern family bathroom. Externally the property offers a lovely rear garden with side access and a well-kept front garden. The property also benefits from a long lease and double glazing throughout. Resident permit parking is available.