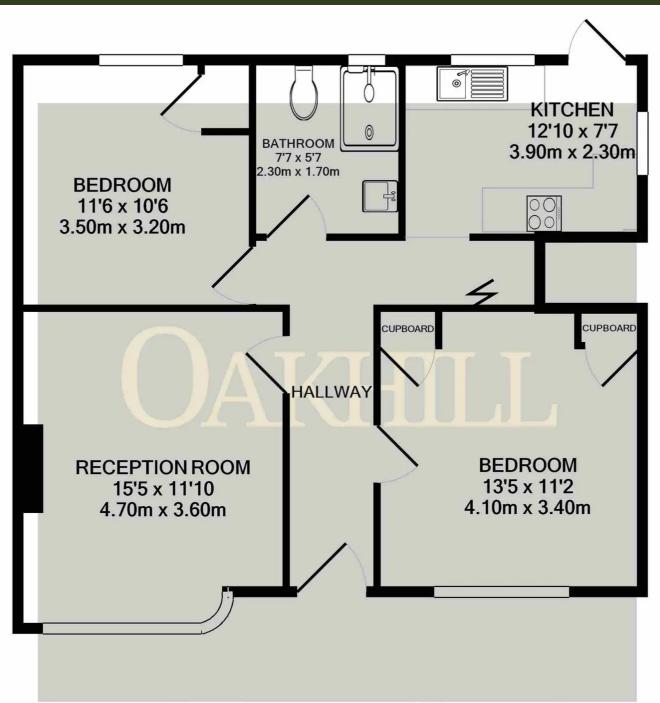

## Rothbury Gardens, Isleworth - TW7 5JG

£385,000 Leasehold

This well presented two-bedroom ground floor maisonette is located in a quiet cul-de-sac, moments from Syon Lane station, local schools and amenities. The property offers two good sized double bedrooms, both with built in wardrobes, spacious reception room, kitchen with under floor heating and a modern family bathroom. Externally the property offers a lovely rear garden with side access and a well-kept front garden. The property also benefits from a long lease and double glazing throughout. Resident permit parking is available.

Whilst every attempt has been made to ensure the accuracy of the floor plan contained here, measurements of doors, windows, rooms and any other items are approximate and no responsibility is taken for any error, omission, or mis-statement. This plan is for illustrative purposes only and should be used as such by any prospective purchaser. The services, systems and appliances shown have not been tested and no guarantee as to their operability or efficiency can be given Made with Metropix ©2024