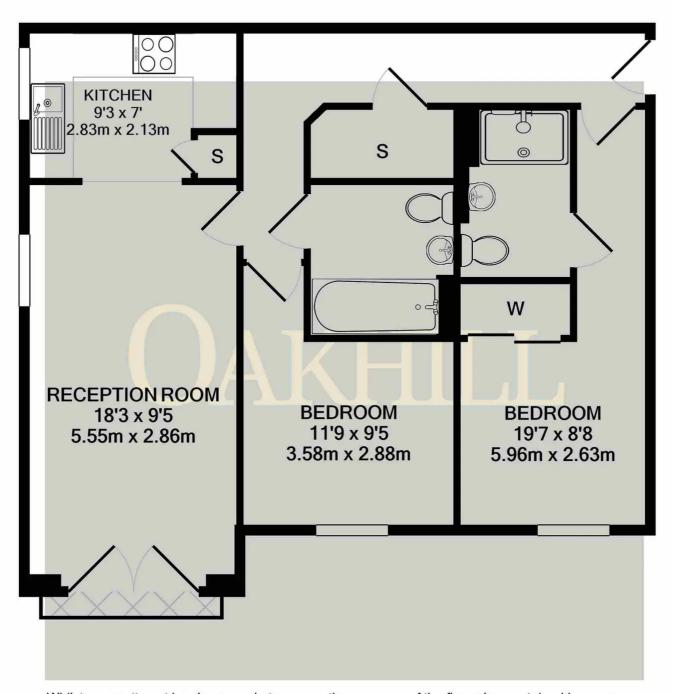

## Worton Road - TW7 6DS

£300,000 Leasehold

This first floor two bedroom apartment is offered to the market with no forward chain. Situated in a modern development close to excellent transport links, local schools and amenities. The property offers a master bedroom with en-suite shower room, second double bedroom, modern family bathroom, good sized kitchen with built in appliances and spacious dual aspect reception room. The property also benefits from allocated, lift access and bike storage.

Whilst every attempt has been made to ensure the accuracy of the floor plan contained here, measurements of doors, windows, rooms and any other items are approximate and no responsibility is taken for any error, omission, or mis-statement. This plan is for illustrative purposes only and should be used as such by any prospective purchaser. The services, systems and appliances shown have not been tested and no guarantee as to their operability or efficiency can be given