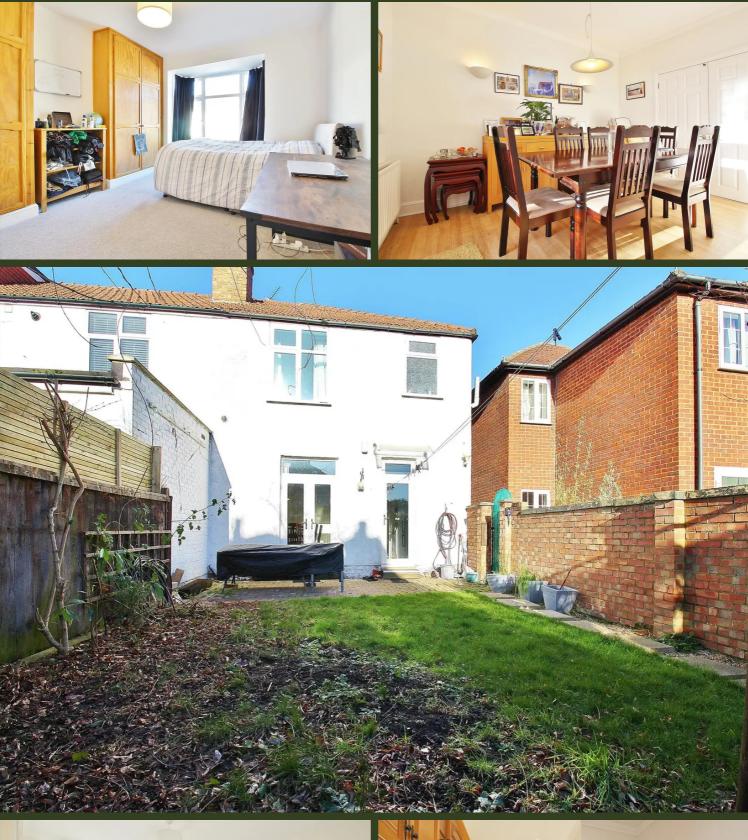

## £650,000 Freehold

Situated on a prime residential road within walking distance of Isleworth station, local schools and the amenities of St Johns Road, this well presented three bedroom family home is offered to the market with no forward chain. The ground floor features a welcoming hallway, reception room with bay window, dining room and kitchen with access to a private rear garden. The first floor offers master bedroom with built in wardrobes and bay window, second double bedroom with built in wardrobes, a further bedroom and family bathroom. The property also benefits from side access to the rear garden, gas central heating and double glazing. There is potential for further extension subject to the relevant planning consent. Resident permit parking is available.