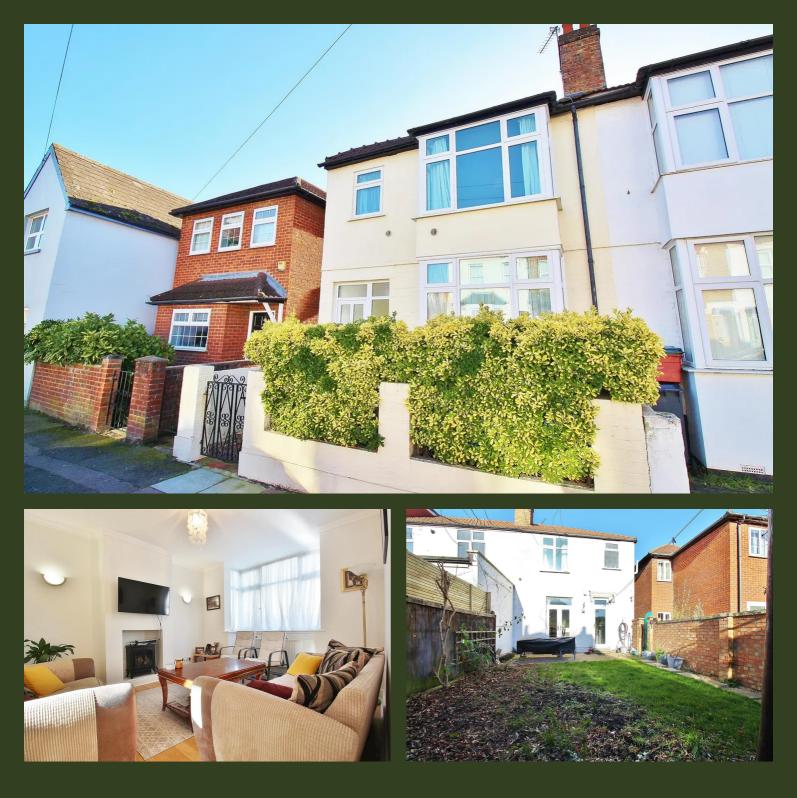

## Loring Road, Isleworth - TW7 6QF

## £650,000 Freehold

Situated on a prime residential road within walking distance of Isleworth station, local schools and the amenities of St Johns Road, this well presented three bedroom family home is offered to the market with no forward chain. The ground floor features a welcoming hallway, reception room with bay window, dining room and kitchen with access to a private rear garden. The first floor offers master bedroom with built in wardrobes and bay window, second double bedroom with built in wardrobes, a further bedroom and family bathroom. The property also benefits from side access to the rear garden, gas central heating and double glazing. There is potential for further extension subject to the relevant planning consent. Resident permit parking is available.