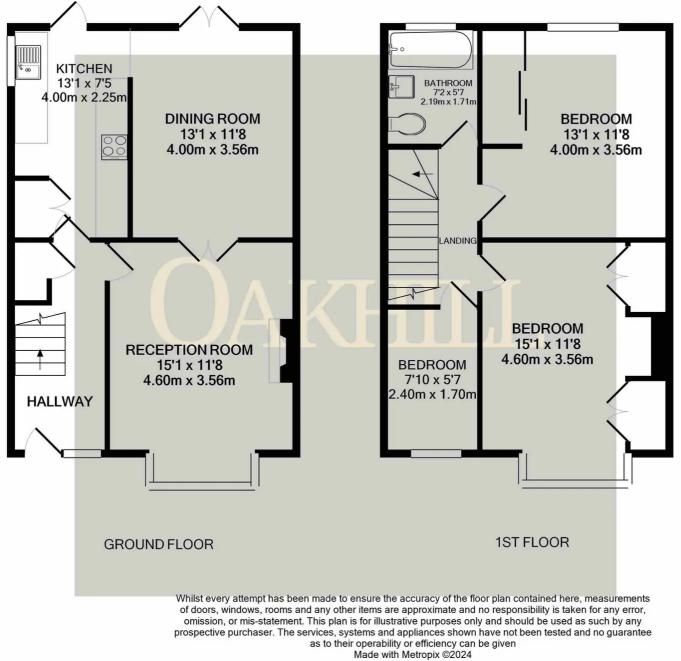

## £650,000 Freehold

Situated on a prime residential road within walking distance of Isleworth station, local schools and the amenities of St Johns Road, this well presented three bedroom family home is offered to the market with no forward chain. The ground floor features a welcoming hallway, reception room with bay window, dining room and kitchen with access to a private rear garden. The first floor offers master bedroom with built in wardrobes and bay window, second double bedroom with built in wardrobes, a further bedroom and family bathroom. The property also benefits from side access to the rear garden, gas central heating and double glazing. There is potential for further extension subject to the relevant planning consent. Resident permit parking is available.