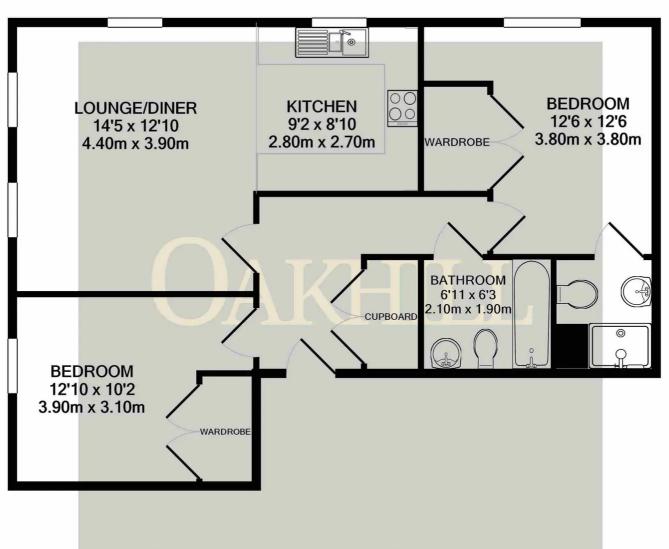

## Holme Court, Twickenham Road - TW7 7DL

£425,000 Leasehold

Situated in a private gated development, this well presented two-bedroom ground floor apartment is offered to the market with no forward chain. Overlooking the internal courtyard, the property features a large dual aspect reception room with open plan kitchen, master bedroom with en-suite shower room & built in wardrobe, second double bedroom with built in wardrobe and a modern bathroom. The property also benefits from secure allocated underground parking, ample internal storage, bike storage and well-kept communal areas with security entry phone. Holme court is well located for transport links and is within a short walk of schools, the Thames Riverside and the shops, cafes and bars of Old Isleworth.

Whilst every attempt has been made to ensure the accuracy of the floor plan contained here, measurements of doors, windows, rooms and any other items are approximate and no responsibility is taken for any error, omission, or mis-statement. This plan is for illustrative purposes only and should be used as such by any prospective purchaser. The services, systems and appliances shown have not been tested and no guarantee as to their operability or efficiency can be given