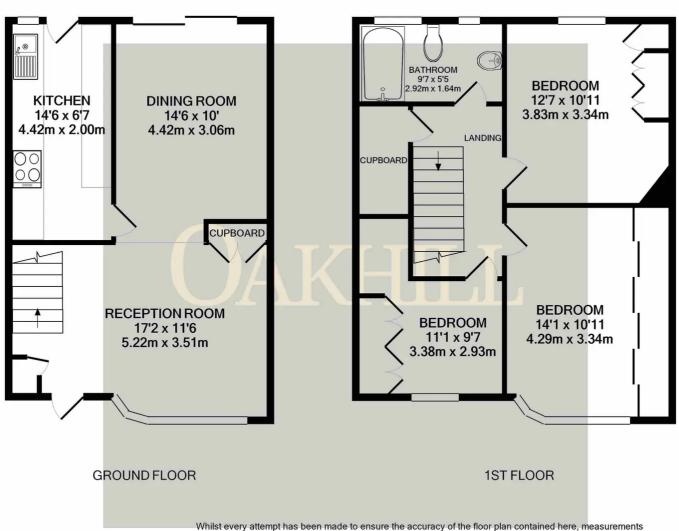

## Sussex Avenue, Isleworth - TW7 6LB

£575,000 Freehold

Situated on a popular residential road, this spacious three double bedroom family home is offered to the market with no forward chain. Located close to local schools, amenities and public transport, this family home is well presented and provides generous living space throughout while also offering excellent potential for further extension subject to planning consent. The ground floor accommodation offers a bright reception room, good sized dining room and modern fitted kitchen with access to the rear garden. The first-floor features three double bedrooms all with fitted wardrobes, and a modern family bathroom. Externally the property features a good-sized rear garden with side access and large outbuilding. There is also the potential to create driveway parking with the relevant planning consent. The property also benefits from ample internal storage, gas central heating and double glazing throughout.

of doors, windows, rooms and any other items are approximate and no responsibility is taken for any error, omission, or mis-statement. This plan is for illustrative purposes only and should be used as such by any prospective purchaser. The services, systems and appliances shown have not been tested and no guarantee as to their operability or efficiency can be given