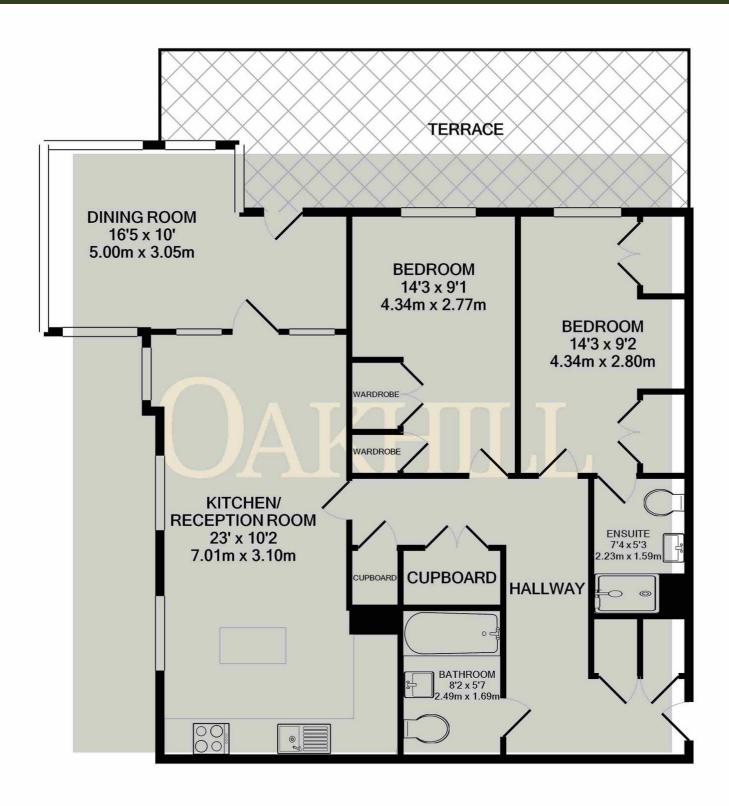

## Frazer Nash Close, Isleworth - TW7 5FR

£485,000 Leasehold

Situated in the ever-popular Frazer Nash Close development, located close to Isleworth train station, local schools, and amenities, this beautifully presented two double bedroom, first floor apartment is offered to the market. The property offers a bright and spacious reception room with modern fitted kitchen, separate dining room, master bedroom with built in wardrobes and en-suite shower room, second double bedroom with built in wardrobes, luxury bathroom and a generous private terrace. The property also benefits from allocated parking, underfloor heating throughout the property, ample internal storage, a long lease, access to a communal terrace and lift access.

Whilst every attempt has been made to ensure the accuracy of the floor plan contained here, measurements of doors, windows, rooms and any other items are approximate and no responsibility is taken for any error, omission, or mis-statement. This plan is for illustrative purposes only and should be used as such by any prospective purchaser. The services, systems and appliances shown have not been tested and no guarantee as to their operability or efficiency can be given