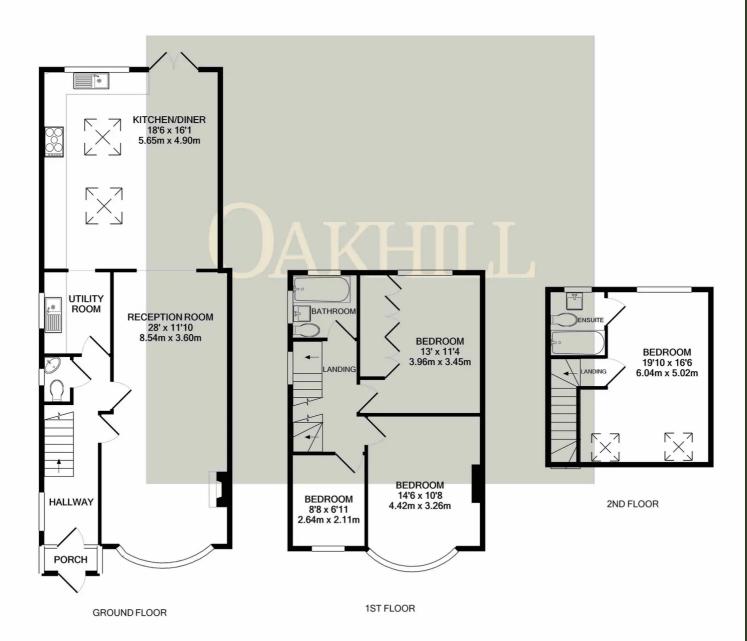

## Worton Gardens, Isleworth - TW7 4BD

£799,000 Freehold

Situated on a prime residential road, this semi-detached, four-bedroom family home is offered to the market. Located close to Isleworth train station, Hounslow East tube station, local schools and amenities, the property has been extended at the rear and into the loft to provide excellent living space throughout. Well presented thought out, the ground floor accommodation offers a welcoming hallway, large through reception room, spacious kitchen/dinner with underfloor heating, utility room and downstairs WC. The first floor features two double bedrooms, single bedroom, and family bathroom with underfloor heating. The loft has been converted to provide a further double bedroom with en-suite bathroom. Externally the property benefits from driveway parking, spacious rear garden with side access and a brick-built outbuilding, perfect for a home office or gym.

Whilst every attempt has been made to ensure the accuracy of the floor plan contained here, measurements of doors, windows, rooms and any other items are approximate and no responsibility is taken for any error, omission, or mis-statement. This plan is for illustrative purposes only and should be used as such by any prospective purchaser. The services, systems and appliances shown have not been tested and no guarantee as to their operability or efficiency can be given Made with Metropix ©2024