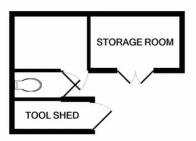

## Worton Gardens, Isleworth - TW7 4BD

£799,000 Freehold

Situated on a prime residential road, this semi-detached, four-bedroom family home is offered to the market. Located close to Isleworth train station, Hounslow East tube station, local schools and amenities, the property has been extended at the rear and into the loft to provide excellent living space throughout. Well presented thought out, the ground floor accommodation offers a welcoming hallway, large through reception room, spacious kitchen/dinner with underfloor heating, utility room and downstairs WC. The first floor features two double bedrooms, single bedroom, and family bathroom with underfloor heating. The loft has been converted to provide a further double bedroom with en-suite bathroom. Externally the property benefits from driveway parking, spacious rear garden with side access and a brick-built outbuilding, perfect for a home office or gym.

Whilst every attempt has been made to ensure the accuracy of the floor plan contained here, measurements of doors, windows, rooms and any other items are approximate and no responsibility is taken for any error, omission, or mis-statement. This plan is for illustrative purposes only and should be used as such by any prospective purchaser. The services, systems and appliances shown have not been tested and no guarantee as to their operability or efficiency can be given Made with Metropix ©2024