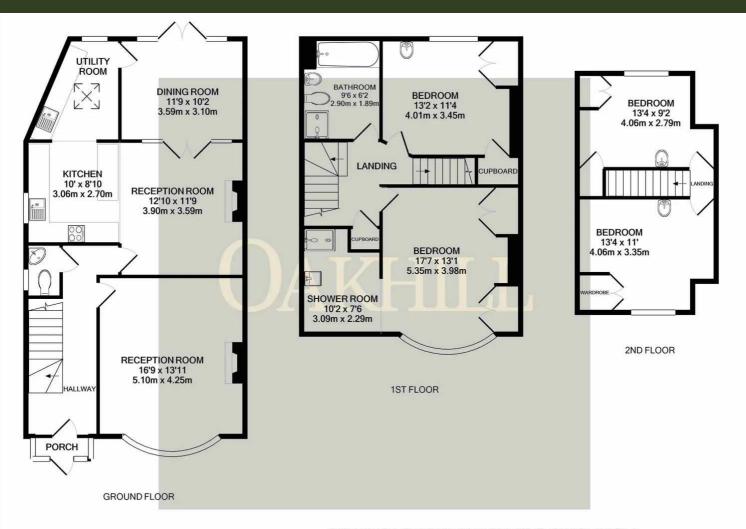

## Bassett Gardens, Isleworth - TW7 4QY

£875,000 Freehold

Situated on a popular residential road, close to Osterley Underground station, Osterley Park, local schools, and amenities, this four bedroom, semi detached family home is offered to the market with no forward chain. The ground floor accommodation offers a welcoming hallway with downstairs wc, spacious front reception room with bay window and feature fireplace, second reception room with a fireplace, kitchen, utility room and a dining room with direct access to the private rear garden. The first floor features a large master bedroom with built in wardrobes and a en-suite shower room, second double bedroom with built in wardrobe and family bathroom. The loft has been converted to provide two further double bedrooms, both with built in wardrobes. Externally the property offers a good-sized rear garden with side access, separate garage, and a shared driveway. The property benefits from ample internal storage, gas central heating and double glazing throughout.

Whilst every attempt has been made to ensure the accuracy of the floor plan contained here, measurements of doors, windows, rooms and any other items are approximate and no responsibility is taken for any error, omission, or mis-statement. This plan is for illustrative purposes only and should be used as such by any prospective purchaser. The services, systems and appliances shown have not been tested and no guarantee as to their operability or efficiency can be given Made with Metropix ©2024.