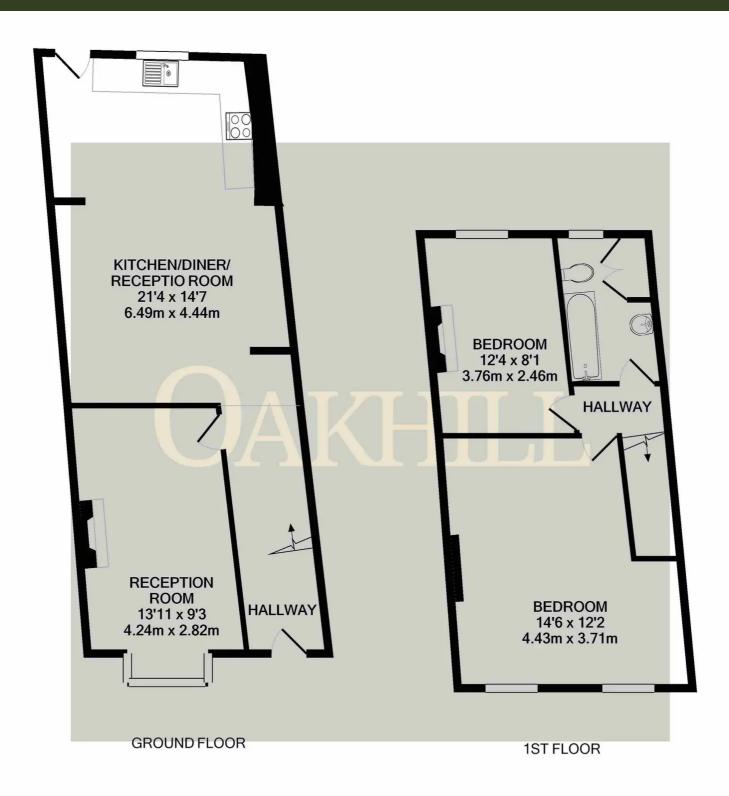

## Worple Road, Isleworth - TW7 7AP

£535,000 Freehold

This two bedroom, end of terrace home is offered to the market with no forward chain. Located in the heart of Old Isleworth, just a short walk from local schools, shops, cafes and the Thames Riverside, the property has been extended at the rear to offer excellent living space throughout. The accommodation features a front reception room with bay window, spacious open plan reception/dining room with modern kitchen, large master bedroom, second double bedroom and family bathroom. The property also benefits from access to loft space, gas central heating and double glazing throughout. Resident permit parking is available.

Whilst every attempt has been made to ensure the accuracy of the floor plan contained here, measurements of doors, windows, rooms and any other items are approximate and no responsibility is taken for any error, omission, or mis-statement. This plan is for illustrative purposes only and should be used as such by any prospective purchaser. The services, systems and appliances shown have not been tested and no guarantee as to their operability or efficiency can be given