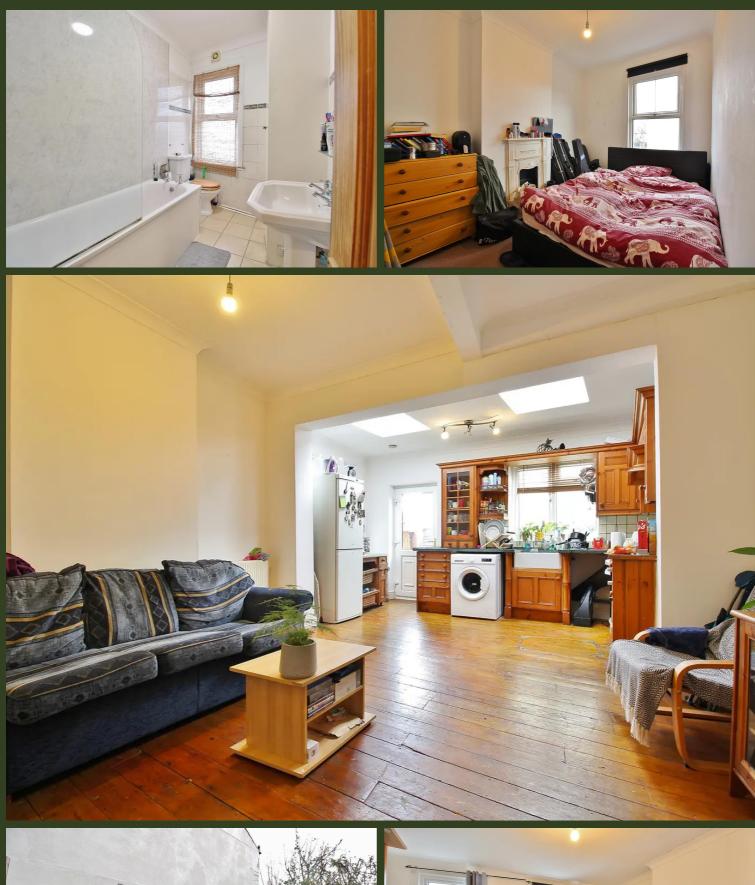

## Worple Road, Isleworth - TW7 7AP

Offers in Excess of £550,000 Freehold

This two bedroom, end of terrace home is offered to the market with no forward chain. Located in the heart of Old Isleworth, just a short walk from local schools, shops, cafes and the Thames Riverside, the property has been extended at the rear to offer excellent living space throughout. The accommodation features a front reception room with bay window, spacious open plan reception/dining room with modern kitchen, large master bedroom, second double bedroom and family bathroom. The property also benefits from access to loft space, gas central heating and double glazing throughout. Resident permit parking is available.